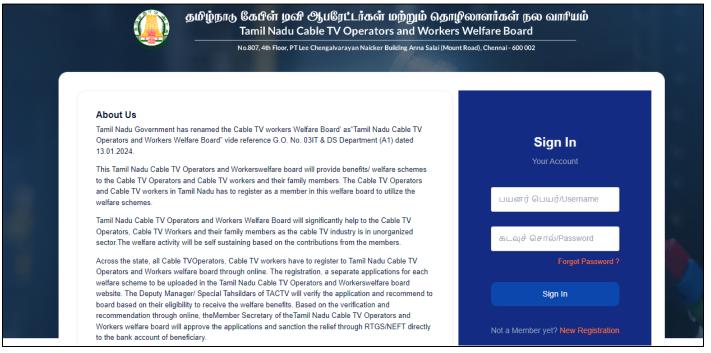

## Step 1: Enter <a href="https://tnctvwb.in/">https://tnctvwb.in/</a> in your browser