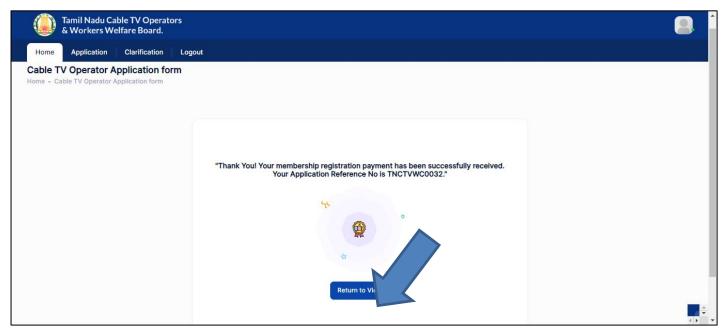

Step 23: Click on **Submit** button

Step 24: Click on Submit button

Step 25: After payment, getting success message

- (i) Then Tashildar Approve that Application and Forward it to deputy collector
- (ii) Deputy Collector Approve the Application and Forward it to Member secretary
- (iii) Member secretary Finally Approve the Application

(iv) After Approving, User Name & Password received on your Registered Mobile number

## 2. How to Download Receipt?

Step 1: Click on Return to View

Step 2: On bottom of the page, have Payment details

Step 3: Click on **Download** button