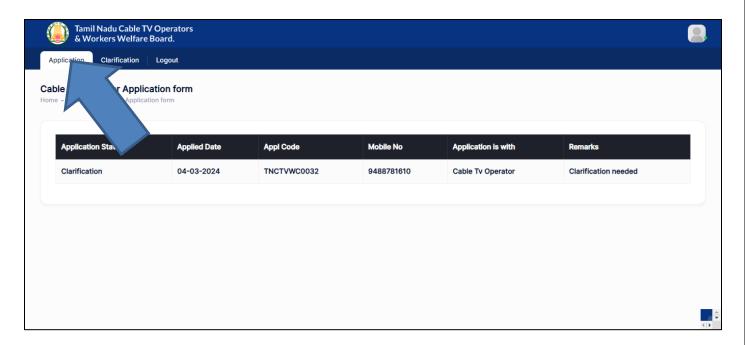

## 2.1. How to Reply for a Clarification?

Step 1: Click on Clarification

Step 2: Clarification details will listed

Step 3: Click on Application

Step 4: Update details and Click on **Submit** button

Application

Clarification

Logout

## Application Details / விண்ணப்ப விவரங்கள்

Application No - TNCTVWC0032
Application Date - 04-03-2024