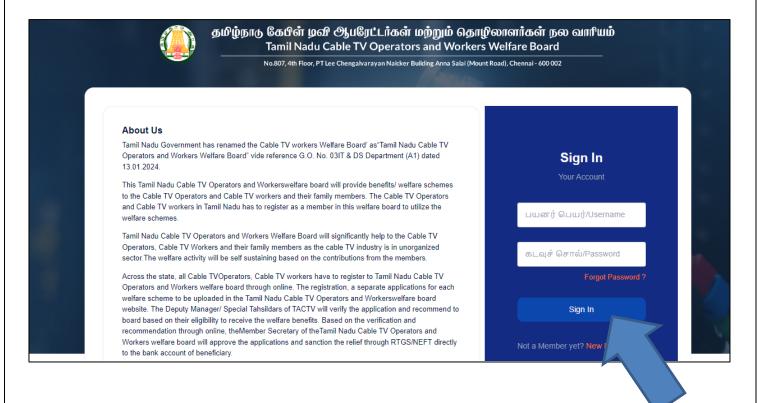

## 4. How to Login as User?

## Step 1: Enter User Name & Password

Step 2: Click on Sign In button