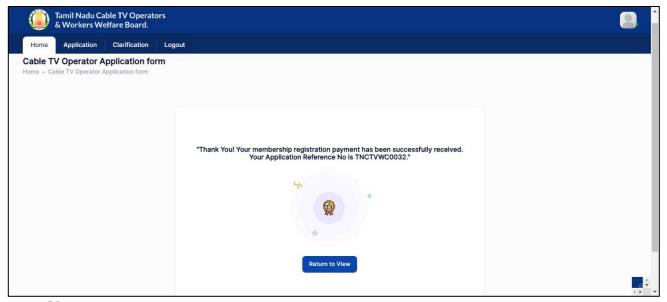

Step 23: Click on **Submit** button

Step 24: Click on Submit button

Step 25: After payment, getting success message

- (i) Then Tashildar Approve that Application and Forward it to deputy collector
- (ii) Deputy Collector Approve the Application and Forward it to Member secretary
- (iii) Member secretary Finally Approve the Application

(iv) After Approving, User Name & Password received on your Registered Mobile number