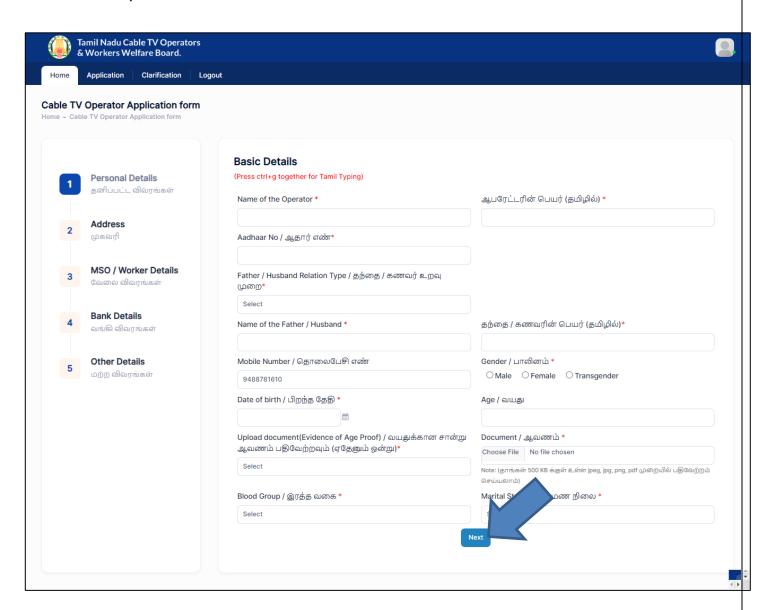

## Step 6: Enter **OTP** Received on your Mobile Number and Select **Type** of worker

Step 7: Click on சமர்ப்பிக்க/Submit

Step 8: Enter basic details

- (i) Enter Name of the Operator
- (ii) Enter ஆபரேட்டரின் பெயர் (தமிழில்)
- (iii) Enter **Aadhaar No / ஆதார் எண்**
- (iv) Select **Father / Husband Relation Type /** தந்தை / கணவர் உறவு முறை
- (v) Enter Name of the Father / Husband
- (vi) Enter தந்தை / கணவரின் பெயர் (தமிழில்)
- (vii) Select **Gender / பாலினம்**

- (viii) Select Date of birth / பிறந்த தேதி
- (ix) Select **document(Evidence of Age Proof) /** வயதுக்கான சான்று ஆவணம் பதிவேற்றவும் (ஏதேனும் ஒன்று)
- (x) Upload **Document / ஆவணம்**
- (xi) Select **Blood Group / இரத்த வகை**
- (xii) Select Marital Status / திருமண நிலை

Step 9: Click on Next button