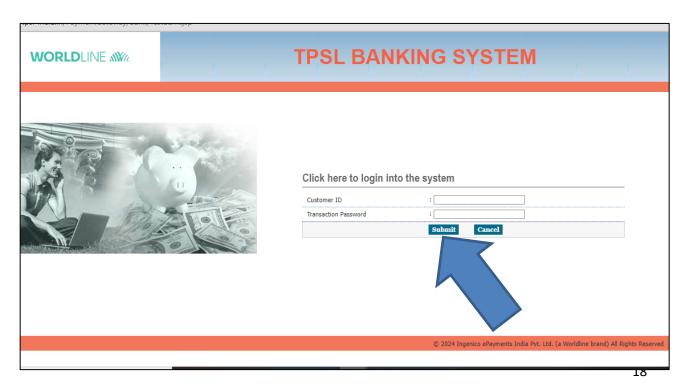

Note: If you want to **Edit** details, Click on **Previous** button

Step 19: Then page redirected to Payment page

Step 20: Select bank & Click on Pay

Step 21: Select Bank and Click on Pay now button

Step 22: Enter Customer id and Transaction Password

Step 23: Click on **Submit** button

Step 24: Click on Submit button

Step 25: After payment, getting success message

- (i) Then Tashildar Approve that Application and Forward it to deputy collector
- (ii) Deputy Collector Approve the Application and Forward it to Member secretary
- (iii) Member secretary Finally Approve the Application