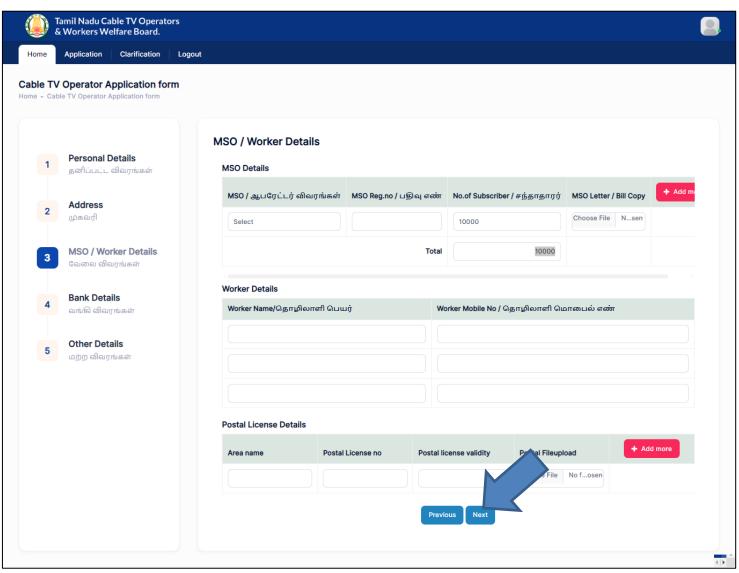

Step 11: Click on **Next** button

Step 12: Enter MSO / Worker Details

- (i) MSO Details
  - a. Select MSO / ஆபரேட்டர் விவரங்கள்
  - b. Enter MSO Reg.no / பதிவு எண்
  - c. Enter No.of Subscriber / சந்தாதாரர்
  - d. Upload MSO Letter / Bill Copy

e. If you want to add multiple MSO details, then click on **Add more** button

- If No.of Subscriber is 1 to 499, you can add one worker details
- If No.of Subscriber is 500 to 999, you can add two worker details
- If No.of Subscriber is 1000 and above, you can add three worker details
- (ii) Worker Details
  - a. Enter Worker Name/தொழிலாளி பெயர்
  - b. Enter **Worker Mobile No / தொழிலாளி** மொபைல் எண்
- (iii) Postal License Details
  - a. Enter Area name
  - b. Enter Postal License no
  - c. Select Postal license validity
  - d. Select Postal Fileupload
  - e. If you want to add multiple Postal License Details, then click on **Add more** button