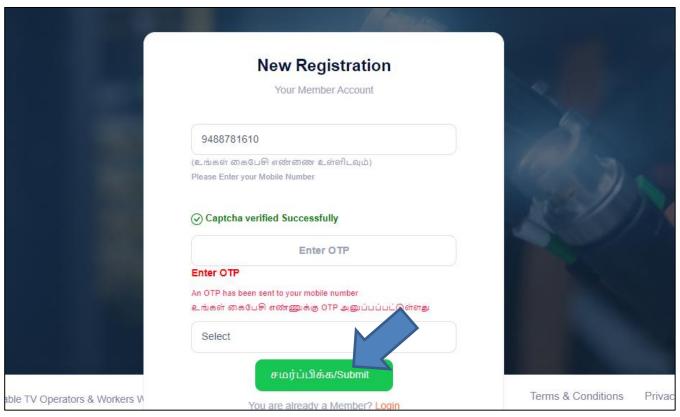

## Step 3: Enter Mobile Number and Captcha

Step 4: Click on Verify button

Step 5: Click on OTP-யைப் பெற/Send OTP

## Step 6: Enter **OTP** Received on your Mobile Number and Select **Type** of worker

Step 7: Click on சமர்ப்பிக்க/Submit

Step 8: Enter basic details

- (i) Enter Name of the Operator
- (ii) Enter ஆபரேட்டரின் பெயர் (தமிழில்)
- (iii) Enter **Aadhaar No / ஆதார் எண்**
- (iv) Select **Father / Husband Relation Type /** தந்தை / கணவர் உறவு முறை
- (v) Enter Name of the Father / Husband
- (vi) Enter தந்தை / கணவரின் பெயர் (தமிழில்)
- (vii) Select **Gender / பாலினம்**