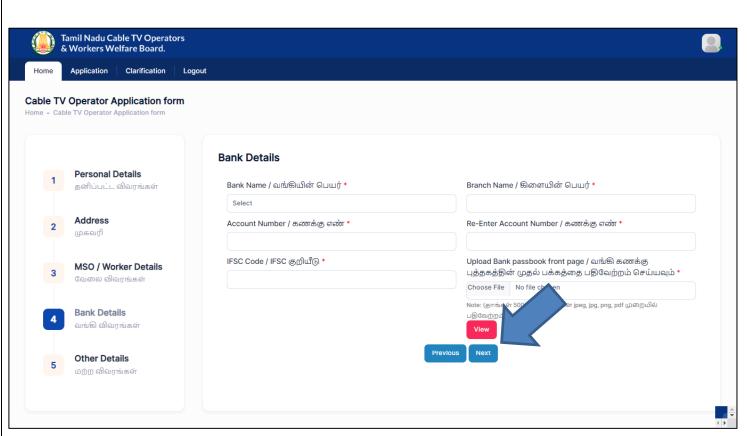

Step 13: Click on Next button

Step 14: Enter Bank Details

- (i) Select Bank Name / வங்கியின் பெயர்
- (ii) Enter Branch Name / கிளையின் பெயர்
- (iii) Enter **Account Number / கணக்கு எண்**
- (iv) Re-Enter **Account Number / கணக்கு எண்**
- (v) Enter **IFSC Code / IFSC குறியீடு**
- (vi) Upload **Bank passbook front page / வங்**கி கணக்கு புத்தகத்தின் முதல் பக்கத்தை பதிவேற்றம் செய்யவும்