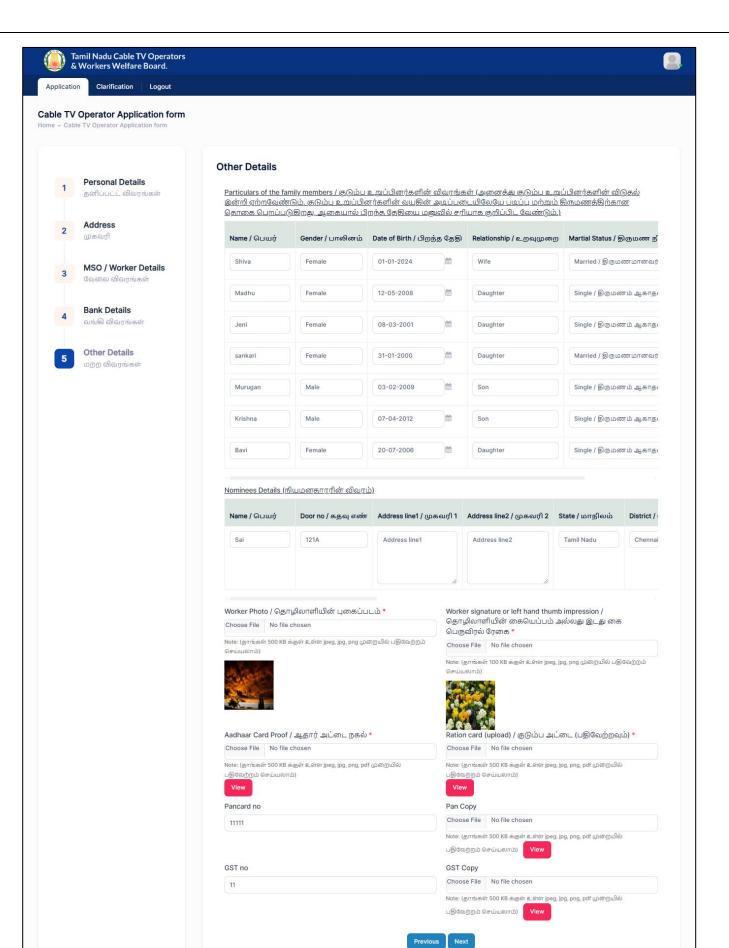

Step 15: Click on Next button

Step 15: Enter Other details

- (i) Particulars of the family members / குடும்ப உறுப்பினர்களின் விவரங்கள்
  - a. Enter **Name / பெயர்**
  - b. Select **Gender / பாலினம்**
  - c. Select Date of Birth / பிறந்த தேதி
  - d. Select **Relationship / உறவுமுறை**
  - e. Select Martial Status / திருமண நிலை

- If you want to add multiple family members, click on Add more button
- If you want to delete data, click on **Delete** button
  - (ii) Nominees Details (நியமனதாரரின் விவரம்)
    - a. Enter **Name / பெயர்**

- b. Enter Door no / கதவு எண்
- c. Enter Address line1 / முகவரி 1
- d. Enter Address line2 / முகவரி 2
- e. Select **State / மாநிலம்**
- f. Select **District / மாவட்டம்**
- g. Select **Taluk / வட்டம்**
- h. Enter **Pincode / அஞ்சல் குறியீடு**
- i. Select **Relationship / உறவுமுறை**
- j. Select Date of Birth / பிறந்த தேதி
- k. Enter **Percentage of amount / தொகையின்** சதவீதம்
- l. Select **ID Proof / அடையாளச் சான்று**

- If you want to add multiple family members, click on Add more button
- If you want to delete data, click on **Delete** button
  - (iii) Upload **Worker Photo / தொழிலாளியின்** புகைப்படம்
  - (iv) Upload Worker signature or left hand thumb impression / தொழிலாளியின் கையெப்பம் அல்லது இடது கை பெருவிரல் ரேகை
  - (v) Upload **Aadhaar Card Proof / ஆதார் அட்டை நகல்**
  - (vi) Upload **Ration card (upload) / குடும்ப அட்டை** (பதிவேற்றவும்)
  - (vii) Enter Pancard no
  - (viii) Upload Pan Copy
  - (ix) Enter **GST no**

## (x) Upload **GST Copy**

Step 16: Click on Next button