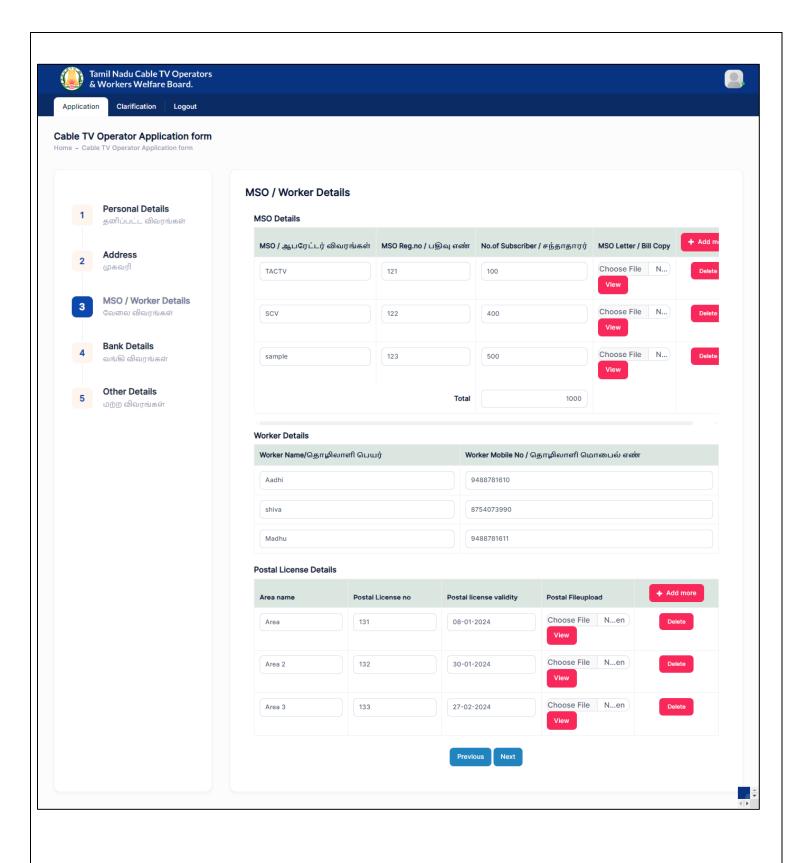

Step 11: Click on **Next** button

Step 12: Enter MSO / Worker Details

- (i) MSO Details
  - a. Select MSO / ஆபரேட்டர் விவரங்கள்
  - b. Enter MSO Reg.no / பதிவு எண்
  - c. Enter No.of Subscriber / சந்தாதாரர்
  - d. Upload MSO Letter / Bill Copy

e. If you want to add multiple MSO details, then click on **Add more** button

- If No.of Subscriber is 1 to 499, you can add one worker details
- If No.of Subscriber is 500 to 999, you can add two worker details
- If No.of Subscriber is 1000 and above, you can add three worker details
- (ii) Worker Details
  - a. Enter Worker Name/தொழிலாளி பெயர்
  - b. Enter **Worker Mobile No / தொழிலாளி** மொபைல் எண்
- (iii) Postal License Details
  - a. Enter Area name
  - b. Enter Postal License no
  - c. Select Postal license validity
  - d. Select Postal Fileupload
  - e. If you want to add multiple Postal License Details, then click on **Add more** button