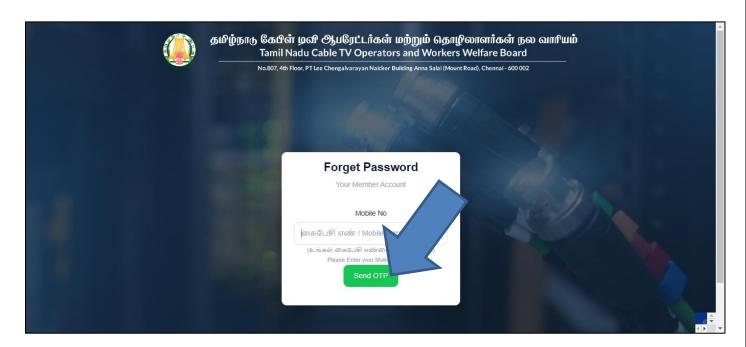

## 3. How to recover password if forgotten?

Step 1: Click on Forgot Password

Step 2: Enter Mobile Number

Step 3: Click on Send OTP