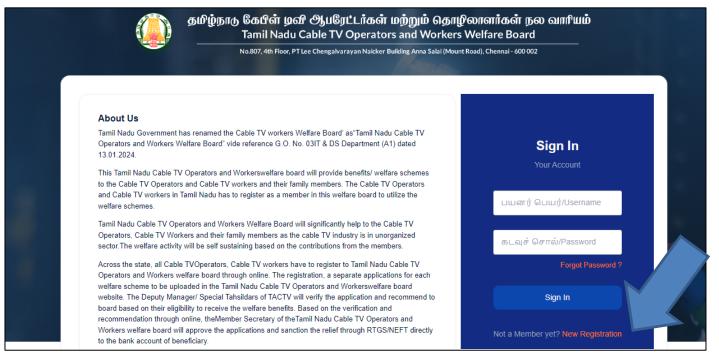

## Step 1: Enter <a href="https://tnctvwb.in/">https://tnctvwb.in/</a> in your browser

## Step 2: Click on New Registration