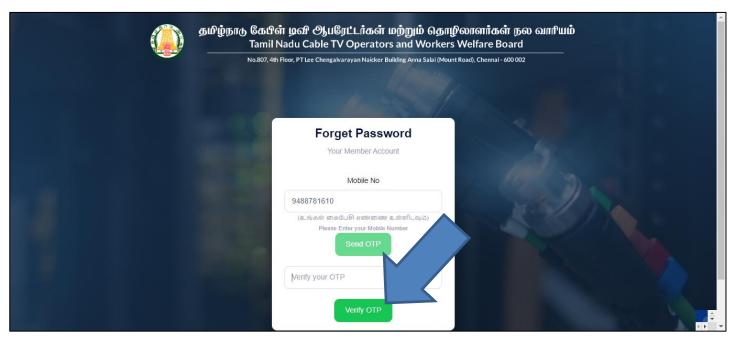

## Step 4: Enter **OTP** received on your mobile number

Step 5: Click on Verify OTP

Step 6: Click on Ok