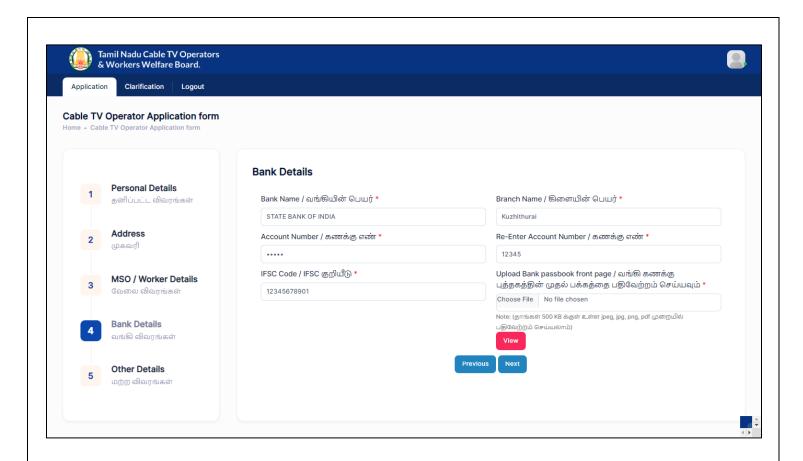

Step 13: Click on Next button

Step 14: Enter Bank Details

- (i) Select Bank Name / வங்கியின் பெயர்
- (ii) Enter Branch Name / கிளையின் பெயர்
- (iii) Enter **Account Number / கணக்கு எண்**
- (iv) Re-Enter **Account Number / கணக்கு எண்**
- (v) Enter **IFSC Code / IFSC குறியீடு**
- (vi) Upload **Bank passbook front page / வங்**கி கணக்கு புத்தகத்தின் முதல் பக்கத்தை பதிவேற்றம் செய்யவும்