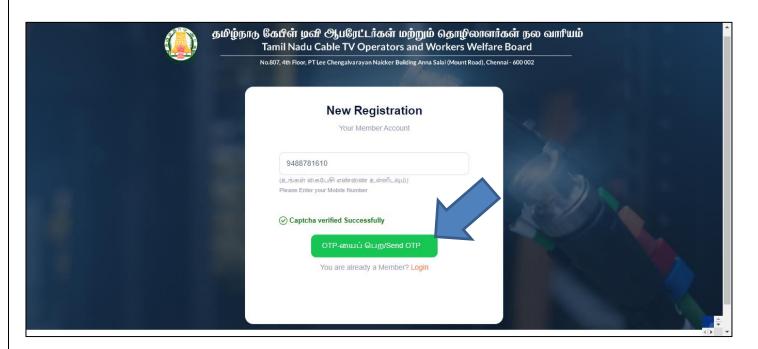

## Step 3: Enter Mobile Number and Captcha

Step 4: Click on Verify button

Step 5: Click on OTP-யைப் பெற/Send OTP