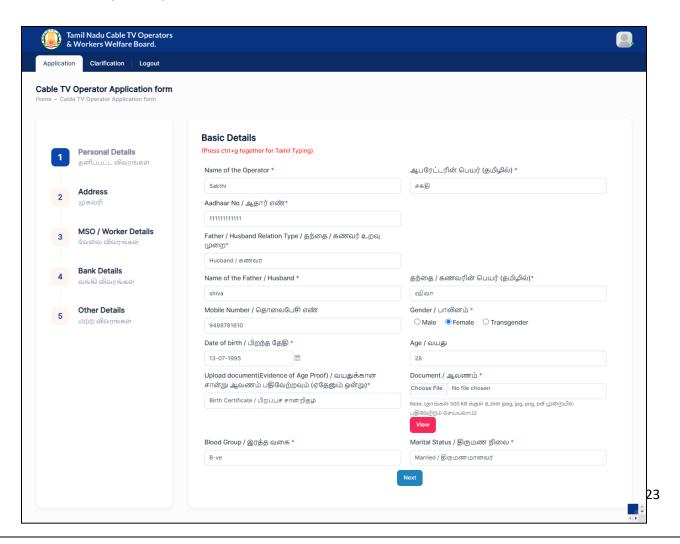

## Step 6: Enter **OTP** Received on your Mobile Number and Select **Type** of worker

Step 7: Click on சமர்ப்பிக்க/Submit

Step 8: Enter basic details

- (i) Enter Name of the Operator
- (ii) Enter ஆபரேட்டரின் பெயர் (தமிழில்)
- (iii) Enter **Aadhaar No / ஆதார் எண்**
- (iv) Select **Father / Husband Relation Type /** தந்தை / கணவர் உறவு முறை
- (v) Enter Name of the Father / Husband
- (vi) Enter தந்தை / கணவரின் பெயர் (தமிழில்)
- (vii) Select **Gender / பாலினம்**

- (viii) Select Date of birth / பிறந்த தேதி
- (ix) Select **document(Evidence of Age Proof) /** வயதுக்கான சான்று ஆவணம் பதிவேற்றவும் (ஏதேனும் ஒன்று)
- (x) Upload **Document / ஆவணம்**
- (xi) Select **Blood Group / இரத்த வகை**
- (xii) Select Marital Status / திருமண நிலை

Step 9: Click on Next button