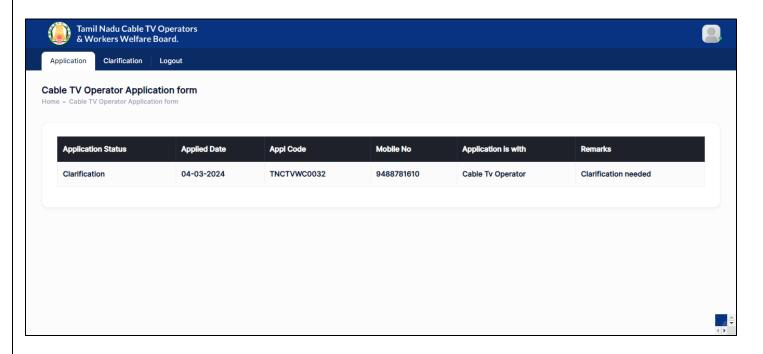

## 2.1. How to Reply for a Clarification?

Step 1: Click on Clarification

Step 2: Clarification details will listed

Step 3: Click on Application

Step 4: Update details and Click on **Submit** button

Application