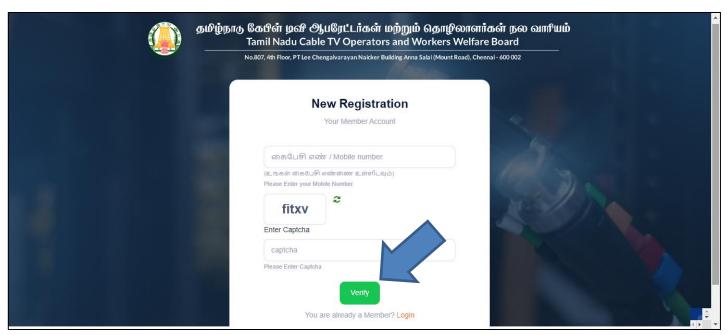

## Step 3: Enter Mobile Number and Captcha

Step 4: Click on Verify button

Step 5: Click on OTP-யைப் பெற/Send OTP