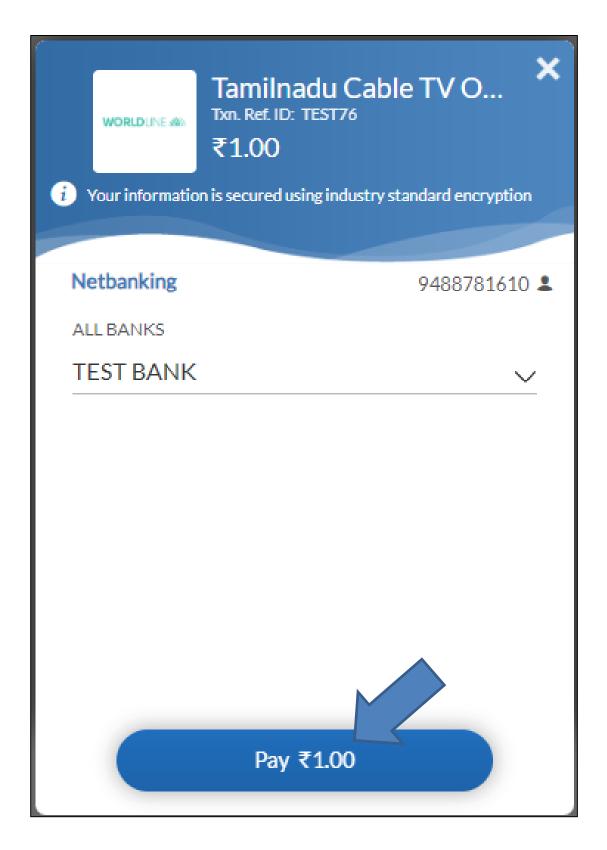

Note: If you want to **Edit** details, Click on **Previous** button

Step 19: Then page redirected to Payment page

Step 20: Select bank & Click on Pay

Step 21: Select Bank and Click on Pay now button

Step 22: Enter Customer id and Transaction Password