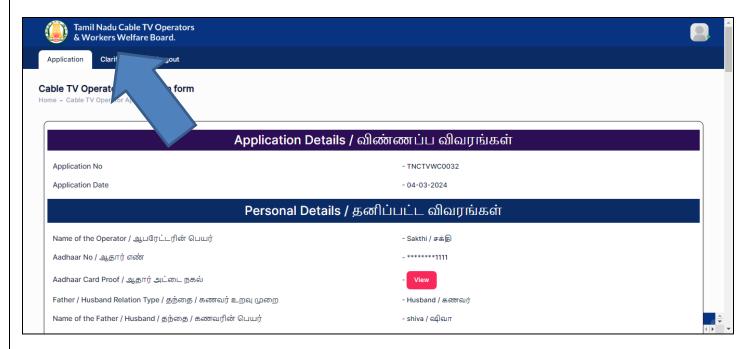

## 2.1. How to Reply for a Clarification?

Step 1: Click on Clarification

Step 2: Clarification details will listed

Step 3: Click on Application

Step 4: Update details and Click on **Submit** button

Application

## Application Details / விண்ணப்ப விவரங்கள்

Application No - TNCTVWC0032
Application Date - 04-03-2024

## Personal Details / தனிப்பட்ட விவரங்கள்

Name of the Operator / ஆபரேட்டரின் பெயர்

Aadhaar No / ஆதார் எண்

Aadhaar Card Proof / ஆதார் அட்டை நகல்

Father / Husband Relation Type / தந்தை / கணவர் உறவு முறை

Name of the Father / Husband / தந்தை / கணவரின் பெயர்