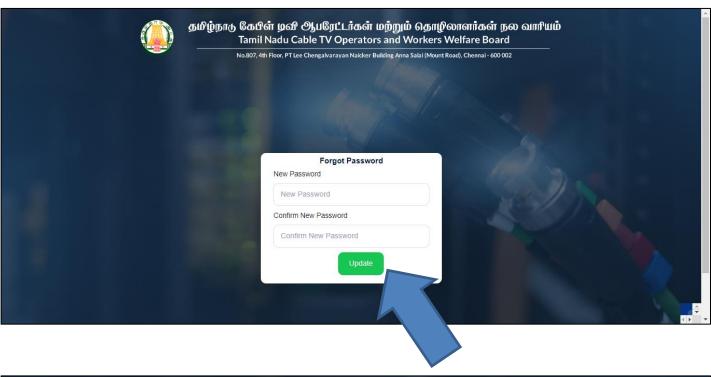

## Step 6: Enter New Password & Confirm Password

## Step 7: Click on Update button