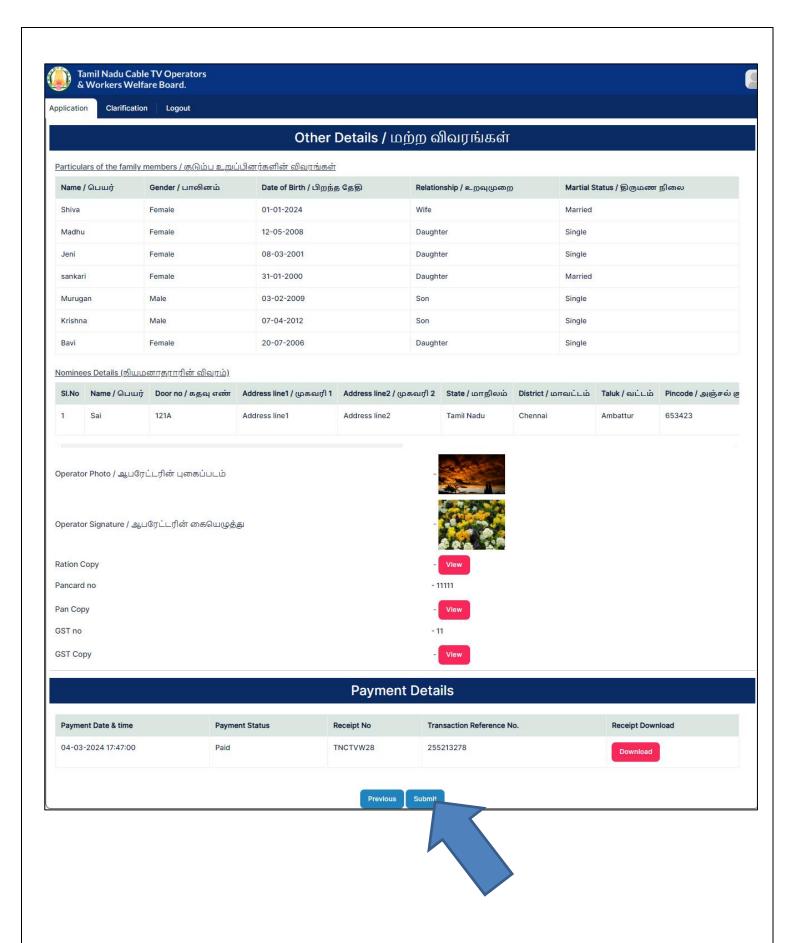

- 12345678901

Upload Bank passbook front page / வங்கி கணக்கு புத்தகத்தின் முதல் பக்கத்தை பதிவேற்றம் செய்யவும் ( Original/அசல்)

Step 18: accept the **Declaration** and Click on **Submit & Pay** button

|                                                    |                   |                          | Other                                                                        | Details / மர்       | رو رتار                 | <del>படுப் பயக</del> ை |                              |         |                                   |                     |
|----------------------------------------------------|-------------------|--------------------------|------------------------------------------------------------------------------|---------------------|-------------------------|------------------------|------------------------------|---------|-----------------------------------|---------------------|
| articular                                          | s of the family n | nembers / குடும்ப உறுப்  | ப்பினர்களின் விவரங்கள்                                                       |                     |                         |                        |                              |         |                                   |                     |
| Name / G                                           | பெயர்             | Gender / பாலினம்         | Date of Birth / பிறந்த                                                       | த தேதி              | Relationship / உறவுமுறை |                        | Martial Status / திருமண நிலை |         |                                   |                     |
| Shiva                                              |                   | Female                   | 01-01-2024                                                                   |                     | Wife                    |                        |                              | Married |                                   |                     |
| Madhu                                              |                   | Female                   | 12-05-2008                                                                   |                     | Daughter Single         |                        |                              | 1       |                                   |                     |
| Jeni                                               |                   | Female                   | 08-03-2001                                                                   | 08-03-2001          |                         | Daughter S             |                              | Single  |                                   |                     |
| sankari                                            |                   | Female                   | 31-01-2000                                                                   | 31-01-2000          |                         | ter                    |                              | Married |                                   |                     |
| Murugan                                            | 1                 | Male                     | 03-02-2009                                                                   |                     | Son                     |                        |                              | Single  |                                   |                     |
| Krishna                                            |                   | Male                     | 07-04-2012                                                                   |                     | Son                     |                        |                              | Single  |                                   |                     |
| Bavi                                               |                   | Female                   | 20-07-2006                                                                   |                     | Daugh                   | ter                    |                              | Single  |                                   |                     |
| lominees                                           | Details (நியம     | னாதராரின் விவரம்)        |                                                                              |                     |                         |                        |                              |         |                                   |                     |
| SI.No                                              | Name / பெயர்      | Door no / கதவு எண்       | Address line1 / முகவரி 1                                                     | Address line2 / முச | வரி 2                   | State / மாநிலம்        | District / wr                | ாவட்டம் | Taluk / வட்டம்                    | Pincode / அஞ்சல் கு |
| 1 :                                                | Sai               | 121A                     | Address line1                                                                | Address line2       |                         | Tamil Nadu             | Chennai                      |         | Ambattur                          | 653423              |
| Operator Signature / ஆபரேட்டரின் கையெழுத்து - View |                   |                          |                                                                              |                     |                         |                        |                              |         |                                   |                     |
| ancard n                                           |                   |                          |                                                                              |                     | - 1                     | 1111                   |                              |         |                                   |                     |
| an Copy                                            |                   |                          |                                                                              |                     | -                       | View                   |                              |         |                                   |                     |
| ST no                                              |                   |                          |                                                                              |                     | - 1                     | 1                      |                              |         |                                   |                     |
| GST Copy - View                                    |                   |                          |                                                                              |                     |                         |                        |                              |         |                                   |                     |
| ST Copy                                            | rin Foo (Do.) O   | 00/-                     |                                                                              |                     |                         | <del></del>            |                              |         |                                   |                     |
| SST Copy                                           | nip ree (RS.) - 2 |                          |                                                                              |                     |                         |                        |                              |         |                                   |                     |
| <b>Membersh</b>                                    |                   | ant / விண்ணப்பதாரரி      | <u>ன் உறுதிமொழி</u>                                                          |                     |                         |                        |                              |         |                                   |                     |
| Membersh<br>Declaratio<br>் * Idecl<br>வாரியம்     | on by the applica | ot registered as a membe | <u>ன் உறுதிமொழி</u><br>r in any other Welfare board<br>ககப்பட்ட வாரியங்களில் |                     |                         |                        |                              |         | ment schemes /ந<br>திவு செய்யப்பட |                     |

Note: If you want to **Edit** details, Click on **Previous** button

Step 19: Then page redirected to Payment page

Step 20: Select bank & Click on Pay

Step 21: Select Bank and Click on Pay now button

Step 22: Enter Customer id and Transaction Password