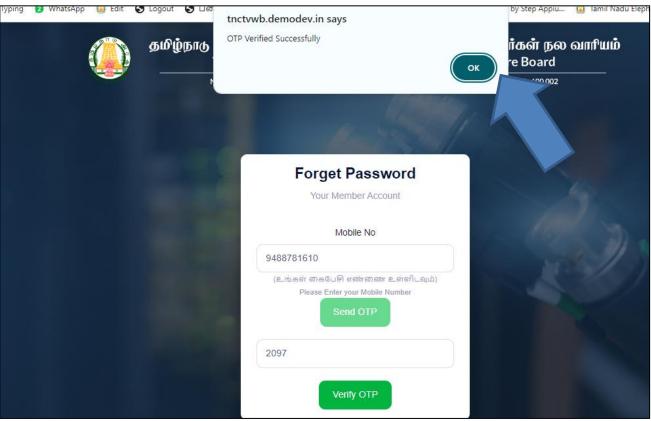

## Step 4: Enter **OTP** received on your mobile number

Step 5: Click on Verify OTP

Step 6: Click on Ok