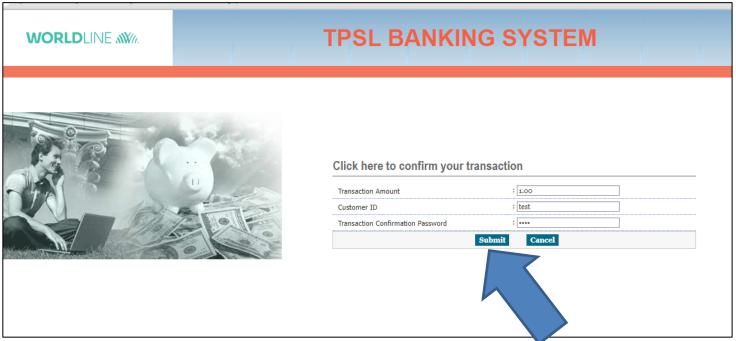

Step 23: Click on **Submit** button

Step 24: Click on Submit button

Step 25: After payment, getting success message

- (i) Then Tashildar Approve that Application and Forward it to deputy collector
- (ii) Deputy Collector Approve the Application and Forward it to Member secretary
- (iii) Member secretary Finally Approve the Application