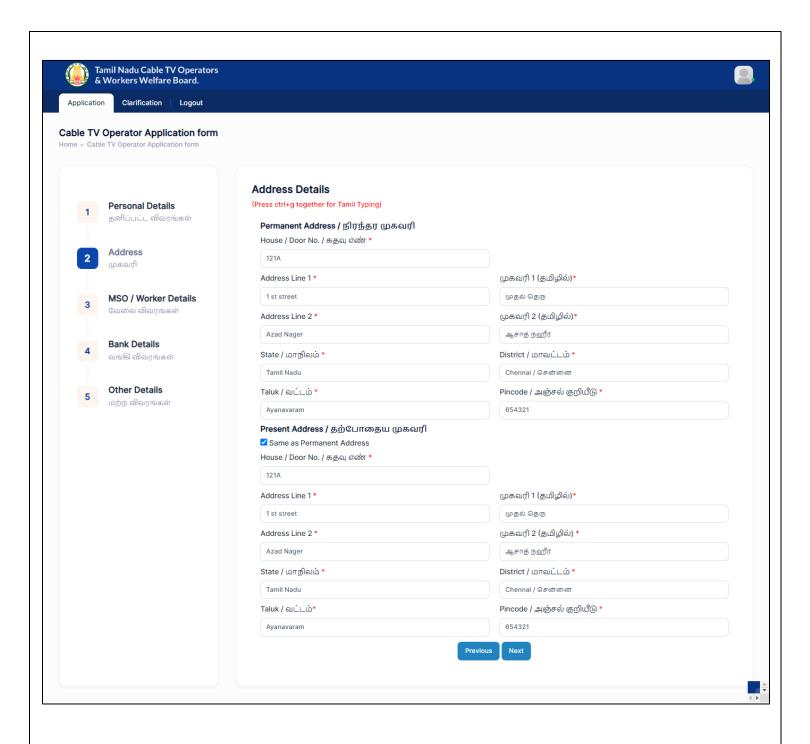

## Step 10: Enter Address details

- (i) Permanent Address / நிரந்தர முகவரி
  - a. Enter House / Door No. / கதவு எண்
  - b. Enter Address Line 1
  - c. Enter முகவரி **1 (**தமிழில்)
  - d. Enter Address Line 2
  - e. Enter முகவரி 2 (தமிழில்)
  - f. Select **State / மாநிலம்**
  - g. Select **District / மாவட்டம்**
  - h. Select **Taluk / வட்டம்**
  - i. Enter **Pincode / அஞ்சல் குறியீடு**
- (ii) Present Address / தற்போதைய முகவரி
  - a. If Present Address is Same as Permanent Address, then click on same as Permanent Address otherwise fillup below fields
  - b. Enter House / Door No. / கதவு எண்
  - c. Enter Address Line 1
  - d. Enter முகவரி **1 (தமிழில்**)
  - e. Enter Address Line 2
  - f. Enter முகவரி 2 (தமிழில்)
  - g. Select **State / மாநிலம்**
  - h. Select **District / மாவட்டம்**
  - i. Select **Taluk / வட்டம்**
  - j. Enter **Pincode / அஞ்சல் குறியீடு**