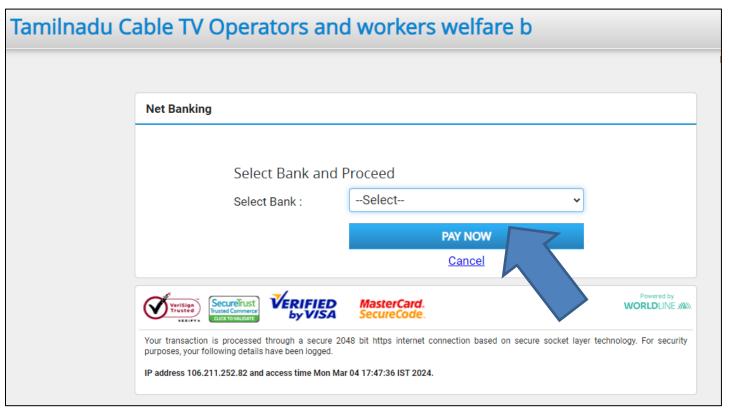

Note: If you want to **Edit** details, Click on **Previous** button

Step 19: Then page redirected to Payment page

Step 20: Select bank & Click on Pay

Step 21: Select Bank and Click on Pay now button

Step 22: Enter Customer id and Transaction Password