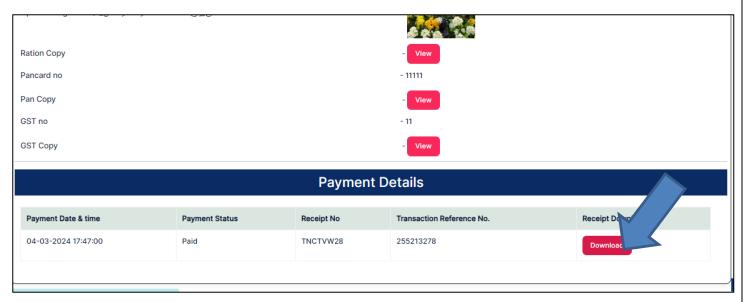

## 2. How to Download Receipt?

Step 1: Click on Return to View

Step 2: On bottom of the page, have Payment details

Step 3: Click on **Download** button