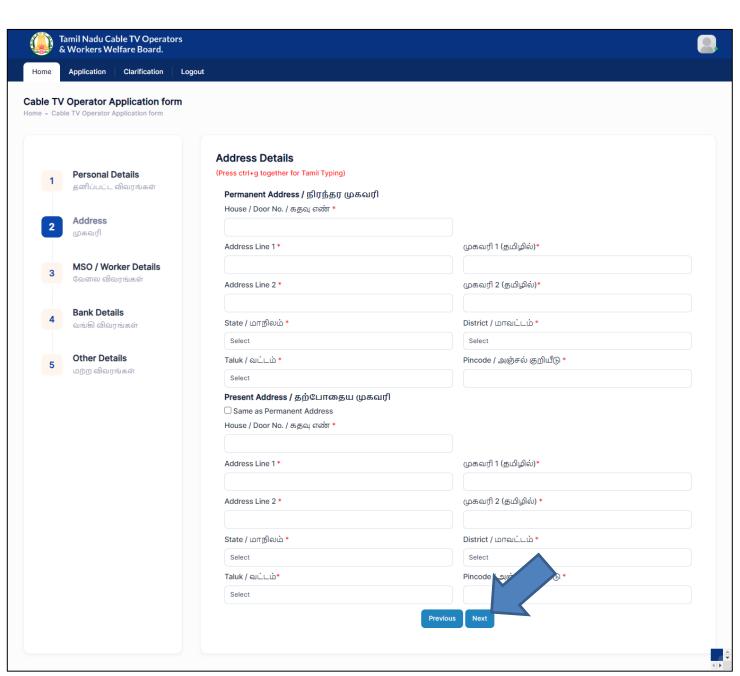

## Step 10: Enter Address details

- (i) Permanent Address / நிரந்தர முகவரி
  - a. Enter House / Door No. / கதவு எண்
  - b. Enter Address Line 1
  - c. Enter முகவரி **1 (**தமிழில்)
  - d. Enter Address Line 2
  - e. Enter முகவரி 2 (தமிழில்)
  - f. Select **State / மாநிலம்**
  - g. Select **District / மாவட்டம்**
  - h. Select **Taluk / வட்டம்**
  - i. Enter **Pincode / அஞ்சல் குறியீடு**
- (ii) Present Address / தற்போதைய முகவரி
  - a. If Present Address is Same as Permanent Address, then click on same as Permanent Address otherwise fillup below fields
  - b. Enter House / Door No. / கதவு எண்
  - c. Enter Address Line 1
  - d. Enter முகவரி **1 (தமிழில்**)
  - e. Enter Address Line 2
  - f. Enter முகவரி 2 (தமிழில்)
  - g. Select **State / மாநிலம்**
  - h. Select **District / மாவட்டம்**
  - i. Select **Taluk / வட்டம்**
  - j. Enter **Pincode / அஞ்சல் குறியீடு**

Step 11: Click on **Next** button

Step 12: Enter MSO / Worker Details

- (i) MSO Details
  - a. Select MSO / ஆபரேட்டர் விவரங்கள்
  - b. Enter MSO Reg.no / பதிவு எண்
  - c. Enter No.of Subscriber / சந்தாதாரர்
  - d. Upload MSO Letter / Bill Copy