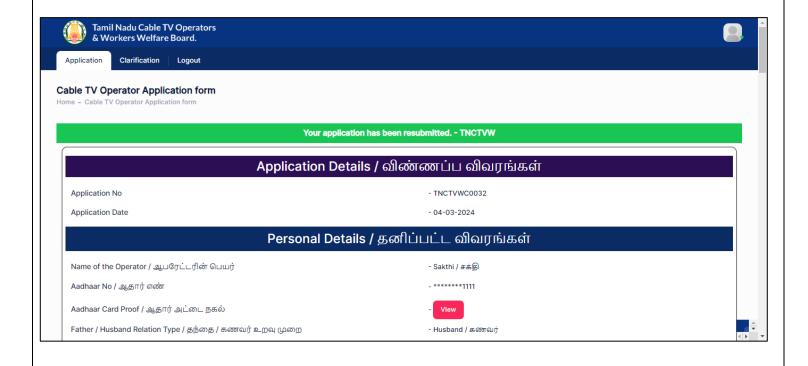

## Application Details / விண்ணப்ப விவரங்கள்

Application No - TNCTVWC0032
Application Date - 04-03-2024

## Personal Details / தனிப்பட்ட விவரங்கள்

Name of the Operator / ஆபரேட்டரின் பெயர்

Aadhaar No / ஆதார் எண்

Aadhaar Card Proof / ஆதார் அட்டை நகல்

Father / Husband Relation Type / தந்தை / கணவர் உறவு முறை

Name of the Father / Husband / தந்தை / கணவரின் பெயர்