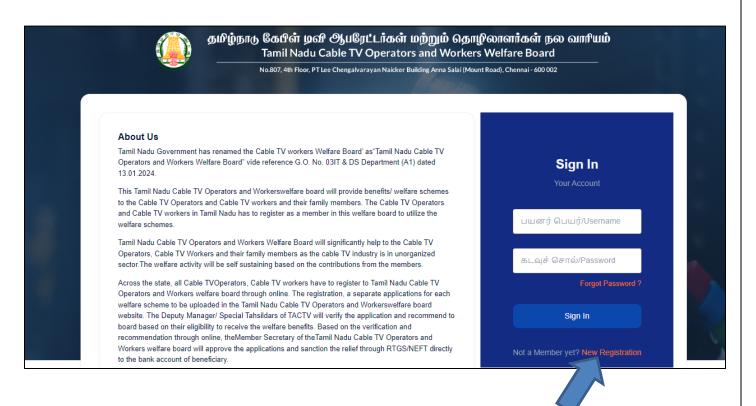

## **User Manual**

## for

## New User Registration of Cable TV Operator

# Tamil Nadu Cable TV Operators and Workers Welfare Board

## **Table of Contents**

| 1.  | How to Register as a New Member?      | 3    |
|-----|---------------------------------------|------|
| 2.  | How to Download Receipt?              | . 20 |
| 2.: | 1. How to Reply for a Clarification?  | . 22 |
| 3.  | How to recover password if forgotten? | . 32 |
| 4.  | How to Login as User?                 | . 35 |

## 1. How to Register as a New Member?

## Step 1: Enter <a href="https://tnctvwb.in/">https://tnctvwb.in/</a> in your browser



## Step 2: Click on New Registration



## Step 3: Enter Mobile Number and Captcha

Step 4: Click on Verify button



Step 5: Click on OTP-யைப் பெற/Send OTP



## Step 6: Enter **OTP** Received on your Mobile Number and Select **Type** of worker

Step 7: Click on சமர்ப்பிக்க/Submit



Step 8: Enter basic details

- (i) Enter Name of the Operator
- (ii) Enter ஆபரேட்டரின் பெயர் (தமிழில்)
- (iii) Enter **Aadhaar No / ஆதார் எண்**
- (iv) Select **Father / Husband Relation Type /** தந்தை / கணவர் உறவு முறை
- (v) Enter Name of the Father / Husband
- (vi) Enter தந்தை / கணவரின் பெயர் (தமிழில்)
- (vii) Select **Gender / பாலினம்**

- (viii) Select Date of birth / பிறந்த தேதி
- (ix) Select **document(Evidence of Age Proof) /** வயதுக்கான சான்று ஆவணம் பதிவேற்றவும் (ஏதேனும் ஒன்று)
- (x) Upload **Document / ஆவணம்**
- (xi) Select **Blood Group