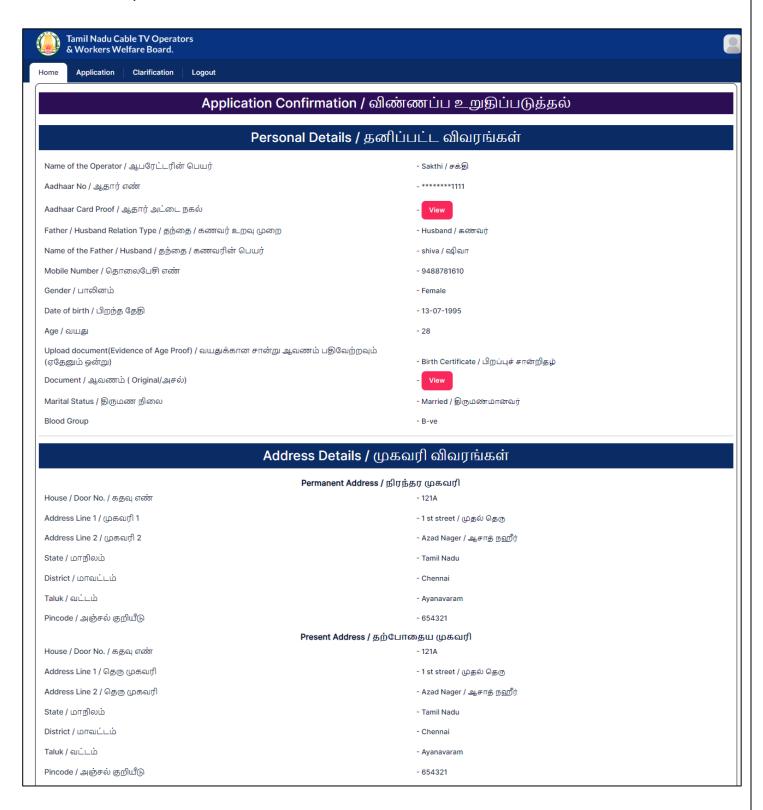

## Step 17: Verify your data in Confirmation page

Note: If you want to Edit the data Click on **Previous** button

Application

Clarification Logout

## Personal Details / தனிப்பட்ட விவரங்கள்

Name of the Operator / ஆபரேட்டரின் பெயர்

Aadhaar No / ஆதார் எண்

Aadhaar Card Proof / ஆதார் அட்டை நகல்

Father / Husband Relation Type / தந்தை / கணவர் உறவு முறை

Name of the Father / Husband / தந்தை / கணவரின் பெயர்

Mobile Number / தொலைபேசி எண்

Gender / பாலினம்

Date of birth / பிறந்த தேதி

Age / வயது

Upload document(Evidence of Age Proof) / வயதுக்கான சான்று ஆவணம் பதிவேற்றவும்

(ஏதேனும் ஒன்று)

Document / ஆவணம் ( Original/அசல்)

Marital Status / திருமண நிலை

Blood Group

- Sakthi / சக்தி
- \*\*\*\*\*\*\*1111

View

- Husband / கணவர்
- shiva / ஷிவா
- 9488781610
- Female
- 13-07-1995
- 28
- Birth Certificate / பிறப்புச் சான்றிதழ்
- View
- Married / திருமணமானவர்
- B-ve

## Address Details / முகவரி விவரங்கள்

## Permanent Address / நிரந்தர முகவரி

House / Door No. / கதவு எண்

Address Line 1 / முகவரி 1

Address Line 2 / முகவரி 2

State / மாநிலம் District / மாவட்டம் Taluk / வட்டம்

Pincode / அஞ்சல் குறியீடு

- Tamil Nadu - Chennai

- 654321

Present Address / தற்போதைய முகவரி

House / Door No. / கதவு எண்

Address Line 1 / தெரு முகவரி

Address Line 2 / தெரு முகவரி

District / மாவட்டம்

State / மாநிலம்

Pincode / அஞ்சல் குறியீடு

1216

- 1 st street / முதல் தெரு

- 1 st street / முதல் தெரு

- Azad Nager / ஆசாத் நஹீர்

- Azad Nager / ஆசாத் நஹீர்

- Tamil Nadu

- Avanavaram

- Chennai

- Ayanavaram

- 654321

Application

Clarification Logout