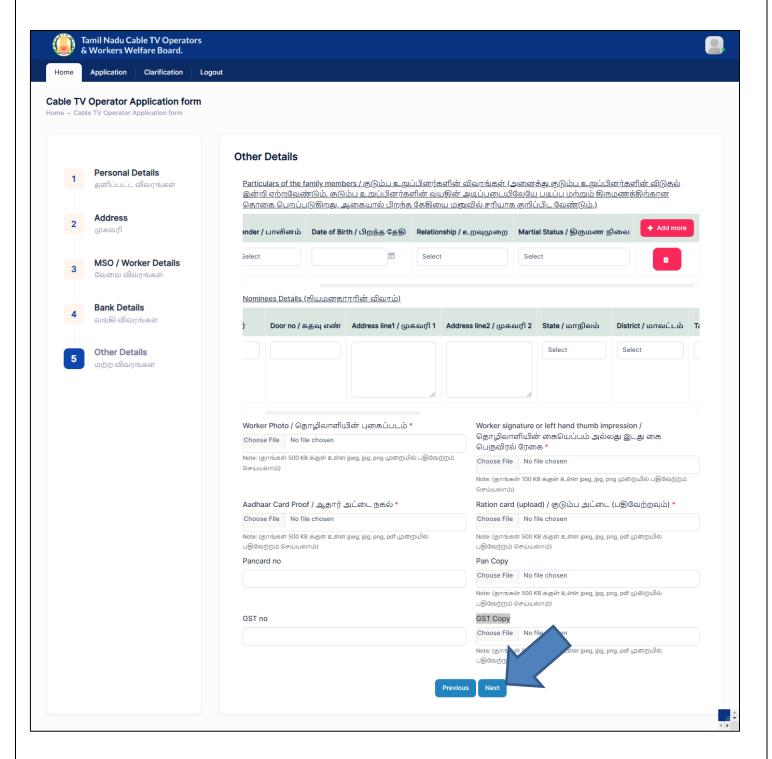

Step 15: Click on Next button

Step 15: Enter Other details

- (i) Particulars of the family members / குடும்ப உறுப்பினர்களின் விவரங்கள்
  - a. Enter **Name / பெயர்**
  - b. Select **Gender / பாலினம்**
  - c. Select Date of Birth / பிறந்த தேதி
  - d. Select **Relationship / உறவுமுறை**
  - e. Select Martial Status / திருமண நிலை

- If you want to add multiple family members, click on Add more button
- If you want to delete data, click on **Delete** button
  - (ii) Nominees Details (நியமனதாரரின் விவரம்)
    - a. Enter **Name / பெயர்**

- b. Enter Door no / கதவு எண்
- c. Enter Address line1 / முகவரி 1
- d. Enter Address line2 / முகவரி 2
- e. Select **State / மாநிலம்**
- f. Select **District / மாவட்டம்**
- g. Select **Taluk / வட்டம்**
- h. Enter **Pincode / அஞ்சல் குறியீடு**
- i. Select **Relationship / உறவுமுறை**
- j. Select Date of Birth / பிறந்த தேதி
- k. Enter **Percentage of amount / தொகையின்** சதவீதம்
- l. Select **ID Proof / அடையாளச் சான்று**

- If you want to add multiple family members, click on Add more button
- If you want to delete data, click on **Delete** button
  - (iii) Upload **Worker Photo / தொழிலாளியின்** புகைப்படம்
  - (iv) Upload Worker signature or left hand thumb impression / தொழிலாளியின் கையெப்பம் அல்லது இடது கை பெருவிரல் ரேகை
  - (v) Upload **Aadhaar Card Proof / ஆதார் அட்டை நகல்**
  - (vi) Upload **Ration card (upload) / குடும்ப அட்டை** (பதிவேற்றவும்)
  - (vii) Enter Pancard no
  - (viii) Upload Pan Copy
  - (ix) Enter **GST no**

## (x) Upload **GST Copy**

Step 16: Click on Next button