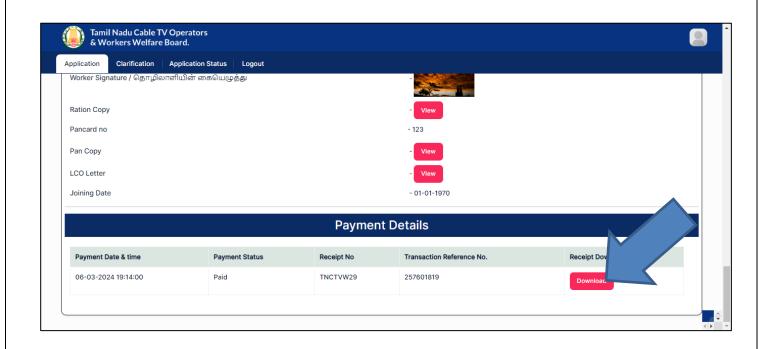

# 2. How to Download Receipt?

Step 1: Click on Return to View

Step 2: On bottom of the page, have Payment details

Step 3: Click on **Download** button

# TAMILNADU CABLE TV OPERATORS & WORKERS WELFARE BOARD.

(A Government of Tamil Nadu Undertaking)
No.807, 4th Floor, PT Lee Chengalvarayan Naicker Building,.
Anna Salai(Mount Road), Chennai- 600 002,
PHONE NO.044-28432911 FAX: 044-28432913
Email: contact@tnctvwb.in

# RECEIPT

Receipt No.TNCTVW29

Date : 06-Mar-2024 Reference No : 257601819

Received with thanks from **Dev** a sum of **Rs. 1** (**Rupees ONE ONLY**) by <del>Cash/DD</del>/Online Payment towards **Membership Fee**.

Rs.1

This is a system generated output and requires no signature.