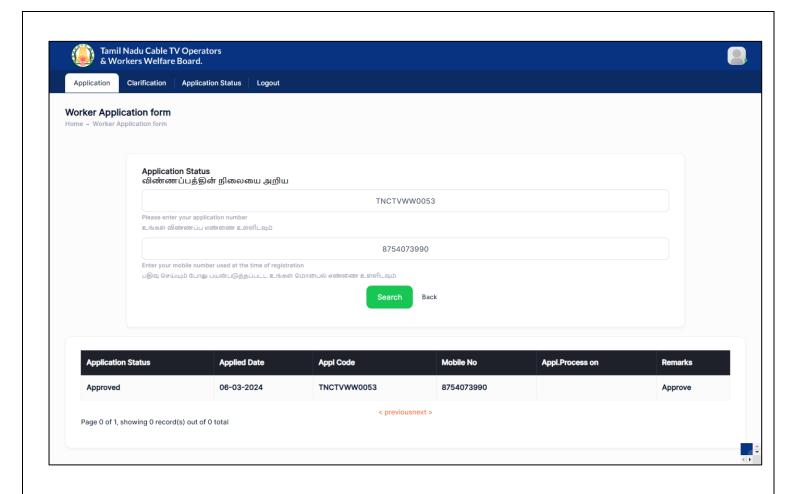

# 4. How to View Application Status?

Step 1: Click on Application Status

Step 2: Enter application number

Step 3: Enter Mobile Number

Step 4: Click on **Search** button