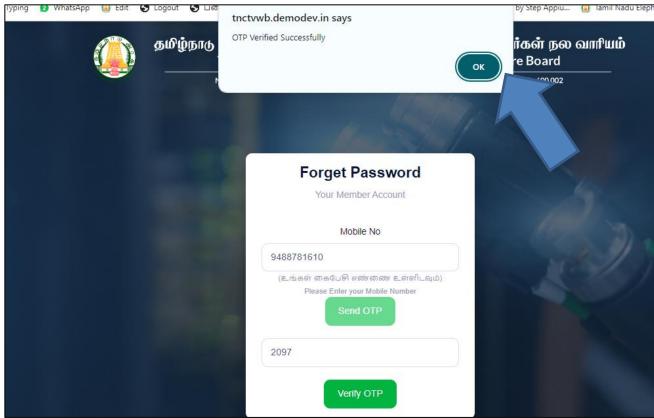

# Step 4: Enter **OTP** received on your mobile number

Step 5: Click on Verify OTP

Step 6: Click on Ok