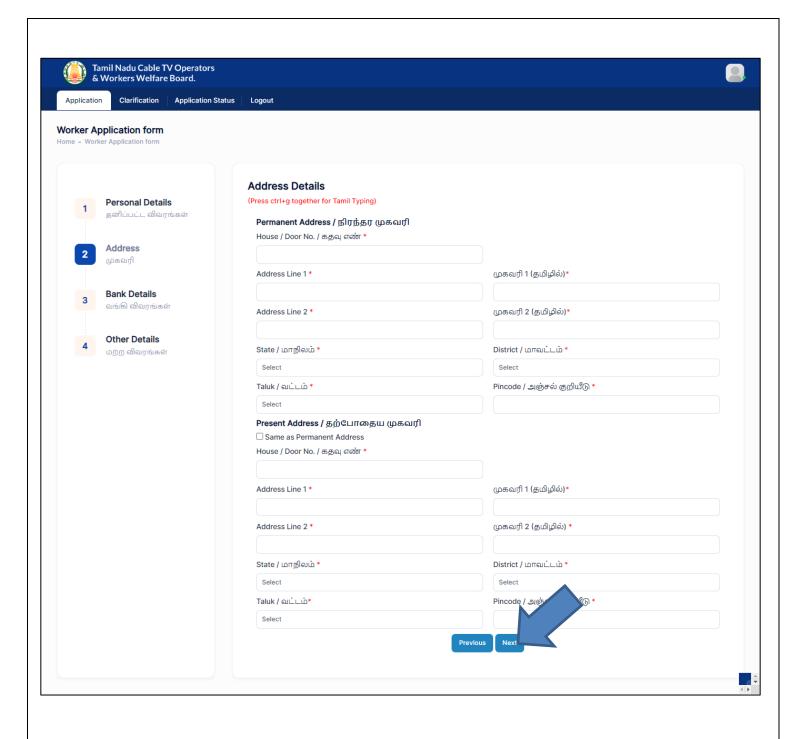

# Step 10: Enter Address details

- (i) Permanent Address / நிரந்தர முகவரி
  - a. Enter House / Door No. / கதவு எண்
  - b. Enter Address Line 1
  - c. Enter முகவரி **1 (**தமிழில்)
  - d. Enter Address Line 2
  - e. Enter முகவரி 2 (தமிழில்)
  - f. Select **State / மாநிலம்**
  - g. Select **District / மாவட்டம்**
  - h. Select **Taluk / வட்டம்**
  - i. Enter **Pincode / அஞ்சல் குறியீடு**
- (ii) Present Address / தற்போதைய முகவரி
  - a. If Present Address is Same as Permanent Address, then click on same as Permanent Address otherwise fillup below fields
  - b. Enter House / Door No. / கதவு எண்
  - c. Enter Address Line 1
  - d. Enter முகவரி **1 (தமிழில்**)
  - e. Enter Address Line 2
  - f. Enter முகவரி 2 (தமிழில்)
  - g. Select **State / மாநிலம்**
  - h. Select **District / மாவட்டம்**
  - i. Select **Taluk / வட்டம்**
  - j. Enter **Pincode / அஞ்சல் குறியீடு**