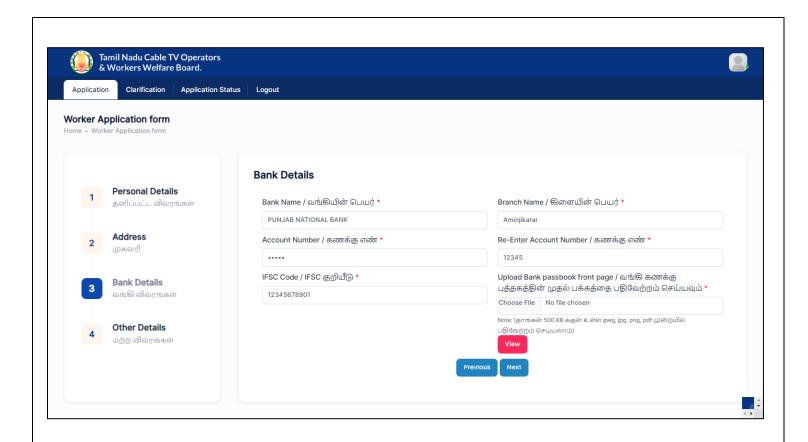

Step 11: Click on **Next** button

Step 12: Enter Bank Details

- (i) Select Bank Name / வங்கியின் பெயர்
- (ii) Enter Branch Name / கிளையின் பெயர்
- (iii) Enter **Account Number / கணக்கு எண்**
- (iv) Re-Enter **Account Number / கணக்கு எண்**
- (v) Enter **IFSC Code / IFSC குறியீடு**
- (vi) Upload **Bank passbook front page / வங்**கி கணக்கு புத்தகத்தின் முதல் பக்கத்தை பதிவேற்றம் செய்யவும்

Step 15: Click on Next button