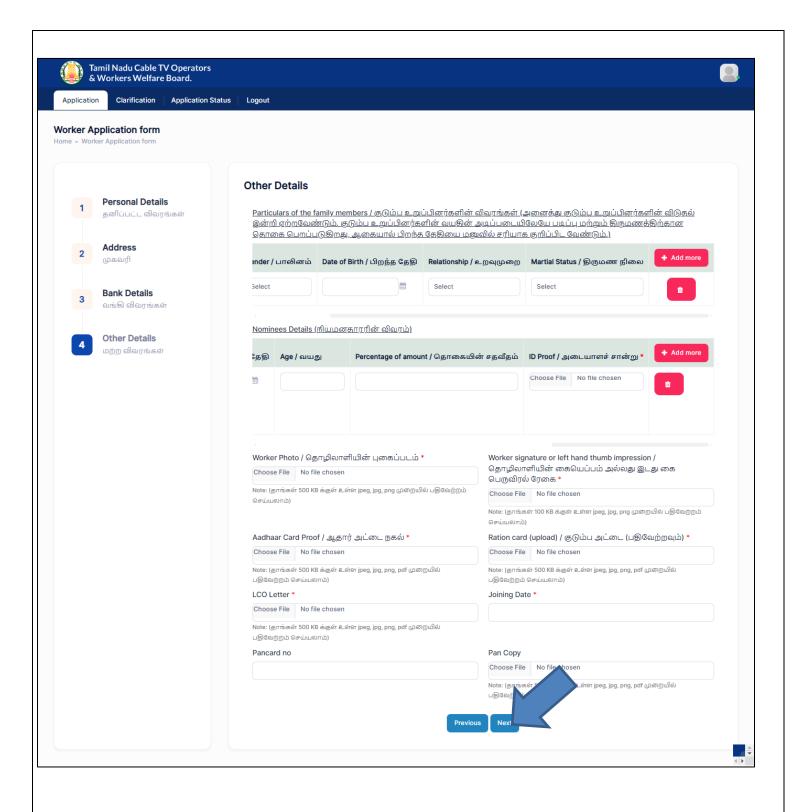

# Step 16: Enter Other details

- (i) Particulars of the family members / குடும்ப உறுப்பினர்களின் விவரங்கள்
  - a. Enter Name / பெயர்
  - b. Select **Gender / பாலினம்**
  - c. Select Date of Birth / பிறந்த தேதி
  - d. Select **Relationship / உறவுமுறை**
  - e. Select Martial Status / திருமண நிலை

## Note:

- If you want to add multiple family members, click on Add more button
- ❖ If you want to delete data, click on **Delete** button
  - (ii) Nominees Details (நியமனதாரரின் விவரம்)
    - a. Enter **Name / பெயர்**
    - b. Enter **Door no / கதவு எண்**
    - c. Enter Address line1 / முகவரி 1
    - d. Enter Address line2 / முகவரி 2
    - e. Select **State / மாநிலம்**
    - f. Select **District / மாவட்டம்**
    - g. Select **Taluk / வட்டம்**
    - h. Enter **Pincode / அஞ்சல் குறியீடு**
    - i. Select **Relationship / உறவுமுறை**
    - j. Select Date of Birth / பிறந்த தேதி
    - k. Enter **Percentage of amount / தொகையின்** சதவீதம்
    - l. Select **ID Proof / அடையாளச் சான்று**

# Note:

- If you want to add multiple family members, click on Add more button
- ❖ If you want to delete data, click on **Delete** button
  - (iii) Upload **Worker Photo / தொழிலாளியின்** புகைப்படம்
  - (iv) Upload Worker signature or left hand thumb impression / தொழிலாளியின் கையெப்பம் அல்லது இடது கை பெருவிரல் ரேகை
  - (v) Upload **Aadhaar Card Proof / ஆதார் அட்டை நகல்**
  - (vi) Upload **Ration card (upload) /** குடும்ப அட்டை (பதிவேற்றவும்)
  - (vii) Upload **LCO Letter**
  - (viii) Select **Joining date**
  - (ix) Enter Pancard no
  - (x) Upload **Pan Copy**

Step 17: Click on Next button

Step 18: Verify your data in Confirmation page

Note: If you want to Edit the data Click on **Previous** button

Application

Clarification Application Status

Logout