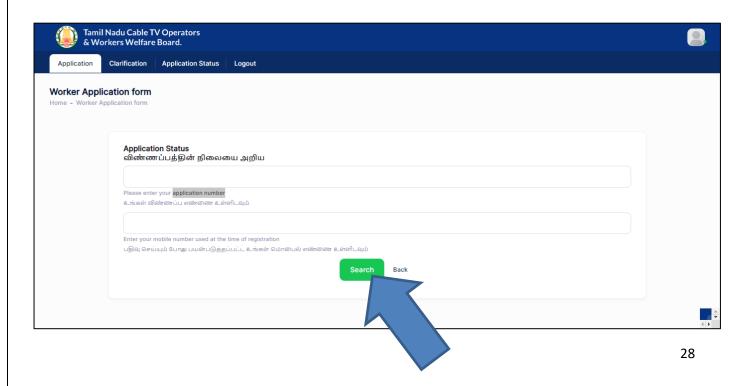

# 4. How to View Application Status?

Step 1: Click on Application Status

Step 2: Enter application number

Step 3: Enter Mobile Number

Step 4: Click on **Search** button