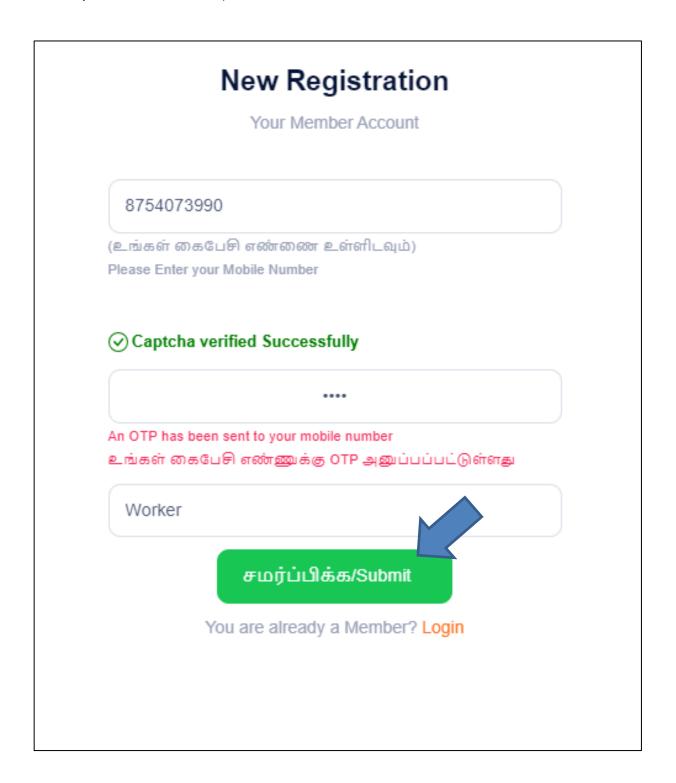

# Step 3: Enter Mobile Number and Captcha

Step 4: Click on Verify button

Step 5: Click on OTP-யைப் பெற/Send OTP

Step 6: Enter **OTP** Received on your Mobile Number and Select **Type of worker** as Worker

Step 7: Click on சமர்ப்பிக்க/Submit