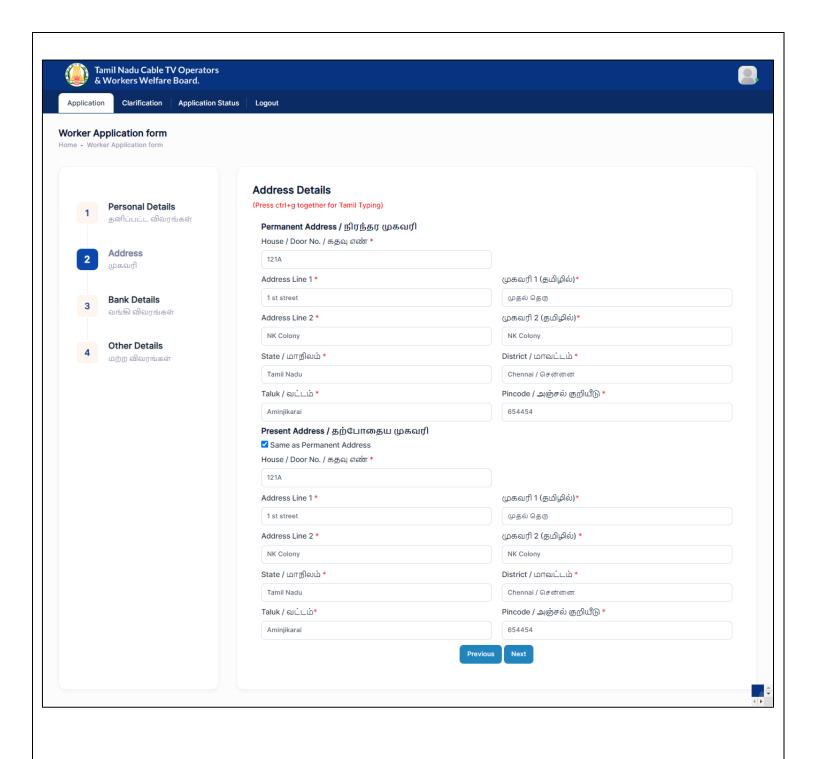

# Step 10: Enter Address details

- (i) Permanent Address / நிரந்தர முகவரி
  - a. Enter House / Door No. / கதவு எண்
  - b. Enter Address Line 1
  - c. Enter முகவரி **1 (**தமிழில்)
  - d. Enter Address Line 2
  - e. Enter முகவரி 2 (தமிழில்)
  - f. Select **State / மாநிலம்**
  - g. Select **District / மாவட்டம்**
  - h. Select **Taluk / வட்டம்**
  - i. Enter **Pincode / அஞ்சல் குறியீடு**
- (ii) Present Address / தற்போதைய முகவரி
  - a. If Present Address is Same as Permanent Address, then click on same as Permanent Address otherwise fillup below fields
  - b. Enter House / Door No. / கதவு எண்
  - c. Enter Address Line 1
  - d. Enter முகவரி **1 (தமிழில்**)
  - e. Enter Address Line 2
  - f. Enter முகவரி 2 (தமிழில்)
  - g. Select **State / மாநிலம்**
  - h. Select **District / மாவட்டம்**
  - i. Select **Taluk / வட்டம்**
  - j. Enter **Pincode / அஞ்சல் குறியீடு**

Step 11: Click on **Next** button

Step 12: Enter Bank Details

- (i) Select Bank Name / வங்கியின் பெயர்
- (ii) Enter Branch Name / கிளையின் பெயர்
- (iii) Enter **Account Number / கணக்கு எண்**
- (iv) Re-Enter **Account Number / கணக்கு எண்**
- (v) Enter **IFSC Code / IFSC குறியீடு**
- (vi) Upload **Bank passbook front page / வங்**கி கணக்கு புத்தகத்தின் முதல் பக்கத்தை பதிவேற்றம் செய்யவும்