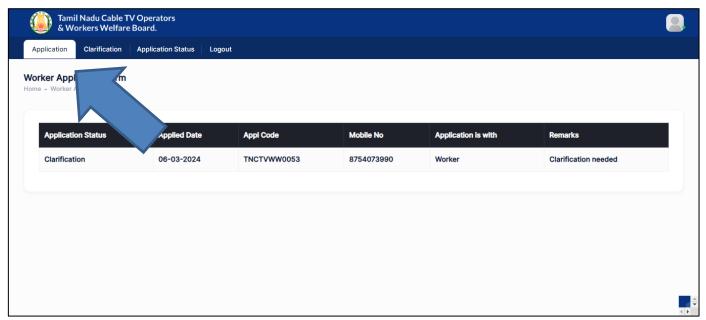

# 3. How to Reply for a Clarification?

Step 1: Click on Clarification

Step 2: Clarification details will listed