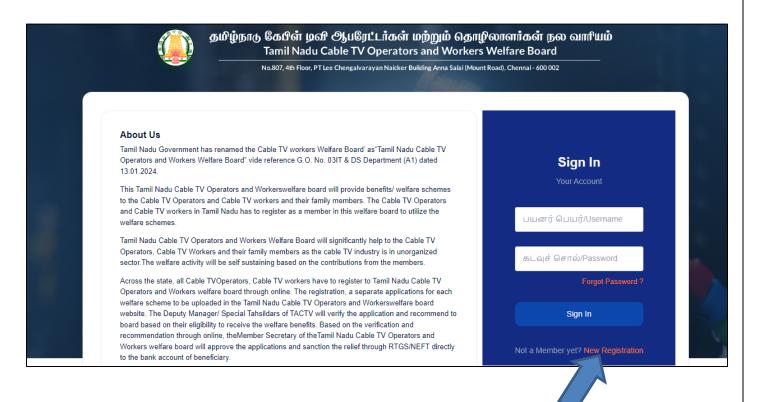

# **User Manual**

# for

# New User Registration of Cable TV Worker

# Tamil Nadu Cable TV Operators and Workers Welfare Board

# **Table of Contents**

| 1. | How to Register as a Worker?          | 3    |
|----|---------------------------------------|------|
| 2. | How to Download Receipt?              | 19   |
| 3. | How to Reply for a Clarification?     | . 21 |
| 4. | How to View Application Status?       | . 28 |
| 5. | How to recover password if forgotten? | 30   |
| 6. | How to Login as User?                 | 33   |

# 1. How to Register as a Worker?

# Step 1: Enter <a href="https://tnctvwb.in/">https://tnctvwb.in/</a> in your browser



# Step 2: Click on New Registration



# Step 3: Enter Mobile Number and Captcha

Step 4: Click on Verify button



Step 5: Click on OTP-யைப் பெற/Send OTP



Step 6: Enter **OTP** Received on your Mobile Number and Select **Type of worker** as Worker

Step 7: Click on சமர்ப்பிக்க/Submit



# Step 8: Enter **basic details**

- (i) Enter **Name of the Worker**
- (ii) Enter தொழிலாளியின் பெயர் (தமிழில்)
- (iii) Enter **Aadhaar No / ஆதார் எண்**
- (iv) Select **Father / Husband Relation Type / தந்தை /** கணவர் உறவு முறை
- (v) Enter Name of the Father / Husband
- (vi) Enter தந்தை / கணவரின் பெயர் (தமிழில்)
- (vii) Select **Gender / பாலினம்**
- (viii) Select Date of birth / பிறந்த தேதி
- (ix) Select **document(Evidence of Age Proof) /** வயதுக்கான சான்று ஆவணம் பதிவேற்றவும் (ஏதேனும் ஒன்று)
- (x) Upload **Document / ஆவணம்**
- (xi) Select