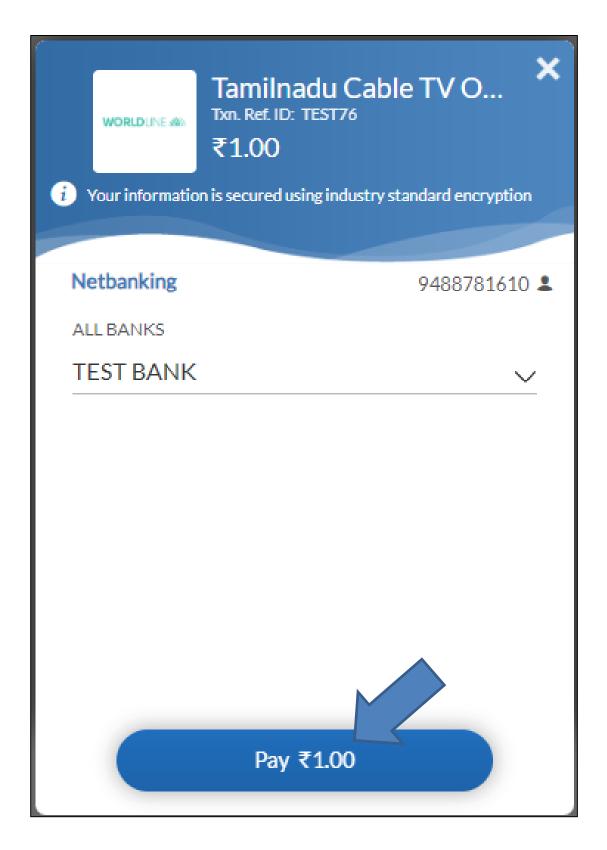

- PUNJAB NATIONAL BANK

- Aminjikarai

- 12345

- 12345678901

Step 19: Accept Declaration and Click on Submit & Pay button

Step 20: Then page redirected to Payment page

Step 21: Select bank & Click on Pay

Step 22: Select Bank and Click on Pay now button

Step 22: Enter Customer id and Transaction Password

Step 23: Click on **Submit** button

Step 23: Click on Submit button

Step 24: After payment, getting success message