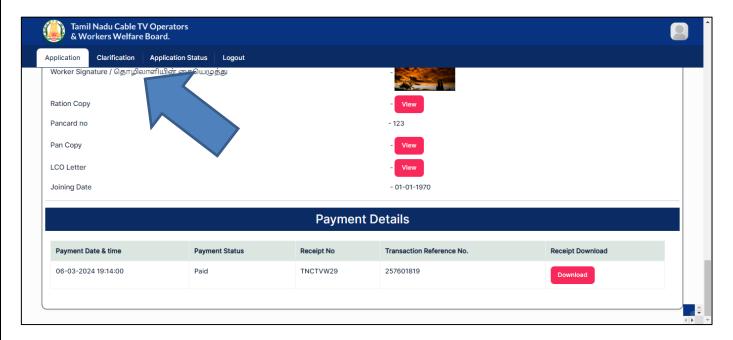

# 2. How to Download Receipt?

Step 1: Click on Return to View

Step 2: On bottom of the page, have Payment details

Step 3: Click on **Download** button