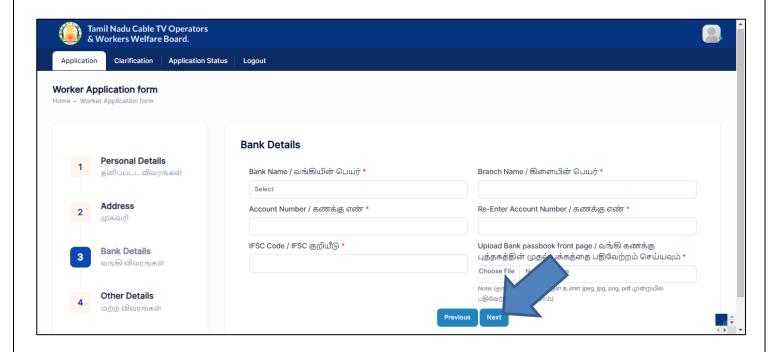

Step 11: Click on **Next** button

Step 12: Enter Bank Details

- (i) Select Bank Name / வங்கியின் பெயர்
- (ii) Enter Branch Name / கிளையின் பெயர்
- (iii) Enter **Account Number / கணக்கு எண்**
- (iv) Re-Enter **Account Number / கணக்கு எண்**
- (v) Enter **IFSC Code / IFSC குறியீடு**
- (vi) Upload **Bank passbook front page / வங்**கி கணக்கு புத்தகத்தின் முதல் பக்கத்தை பதிவேற்றம் செய்யவும்

Step 15: Click on Next button