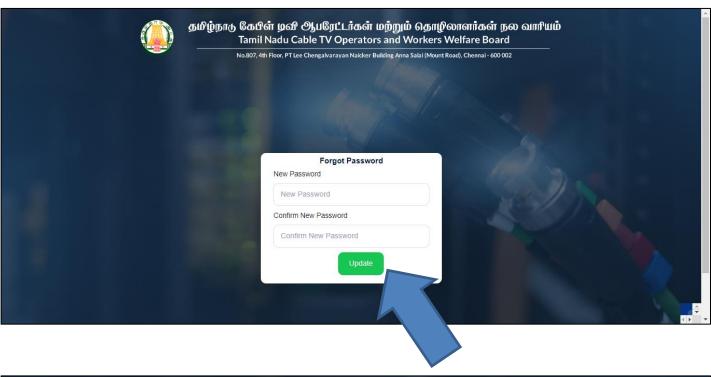

# Step 6: Enter New Password & Confirm Password

# Step 7: Click on Update button