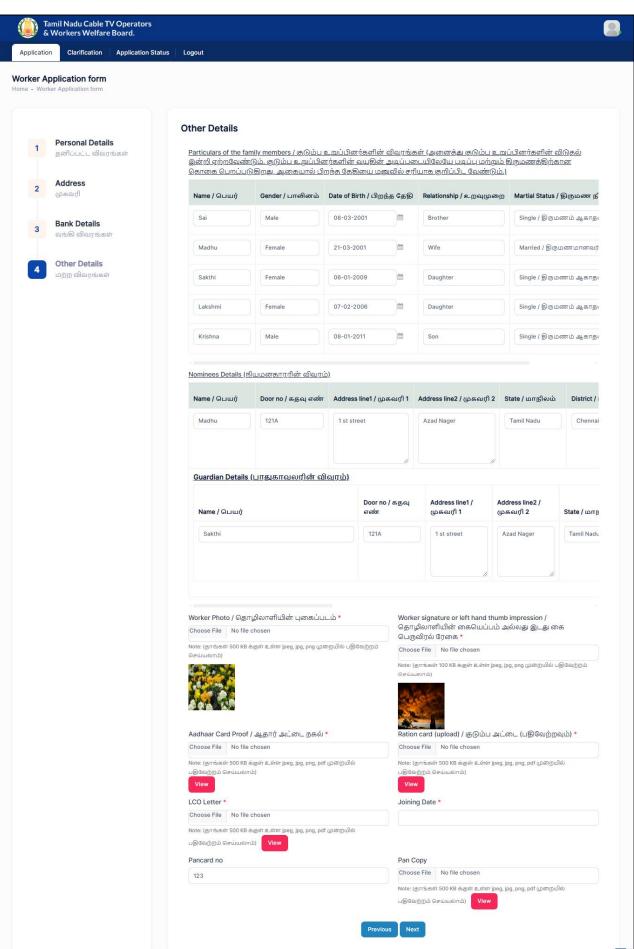

# Step 16: Enter Other details

- (i) Particulars of the family members / குடும்ப உறுப்பினர்களின் விவரங்கள்
  - a. Enter Name / பெயர்
  - b. Select **Gender / பாலினம்**
  - c. Select Date of Birth / பிறந்த தேதி
  - d. Select **Relationship / உறவுமுறை**
  - e. Select Martial Status / திருமண நிலை

## Note:

- If you want to add multiple family members, click on Add more button
- ❖ If you want to delete data, click on **Delete** button
  - (ii) Nominees Details (நியமனதாரரின் விவரம்)
    - a. Enter **Name / பெயர்**
    - b. Enter **Door no / கதவு எண்**
    - c. Enter Address line1 / முகவரி 1
    - d. Enter Address line2 / முகவரி 2
    - e. Select **State / மாநிலம்**
    - f. Select **District / மாவட்டம்**
    - g. Select **Taluk / வட்டம்**
    - h. Enter **Pincode / அஞ்சல் குறியீடு**
    - i. Select **Relationship / உறவுமுறை**
    - j. Select Date of Birth / பிறந்த தேதி
    - k. Enter **Percentage of amount / தொகையின்** சதவீதம்
    - l. Select **ID Proof / அடையாளச் சான்று**

# Note:

- If you want to add multiple family members, click on Add more button
- ❖ If you want to delete data, click on **Delete** button
  - (iii) Upload **Worker Photo / தொழிலாளியின்** புகைப்படம்
  - (iv) Upload Worker signature or left hand thumb impression / தொழிலாளியின் கையெப்பம் அல்லது இடது கை பெருவிரல் ரேகை
  - (v) Upload **Aadhaar Card Proof / ஆதார் அட்டை நகல்**
  - (vi) Upload **Ration card (upload) /** குடும்ப அட்டை (பதிவேற்றவும்)
  - (vii) Upload **LCO Letter**
  - (viii) Select **Joining date**
  - (ix) Enter Pancard no
  - (x) Upload **Pan Copy**