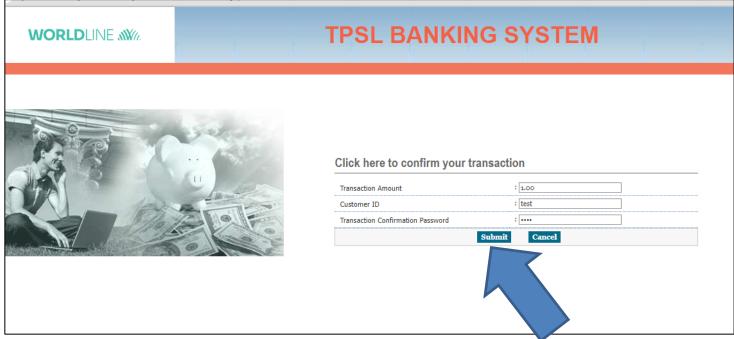

Step 22: Enter Customer id and Transaction Password

Step 23: Click on **Submit** button

Step 23: Click on Submit button

Step 24: After payment, getting success message