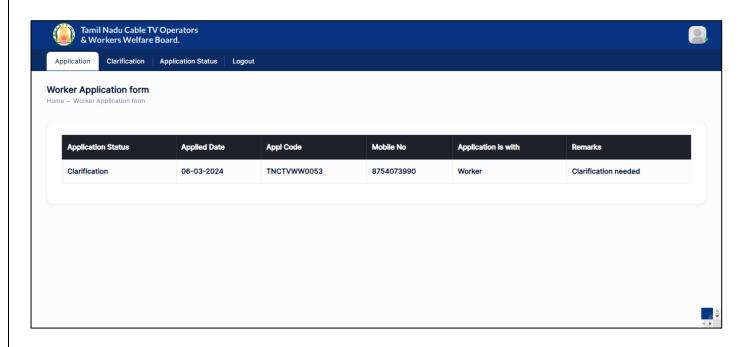

# 3. How to Reply for a Clarification?

Step 1: Click on Clarification

Step 2: Clarification details will listed

# Step 3: Click on Application

Step 4: Update details and Click on Submit button