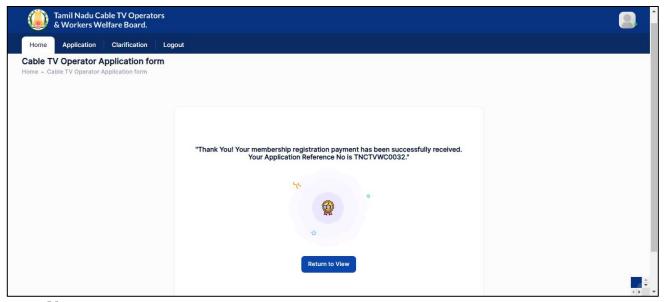

Step 22: Enter Customer id and Transaction Password

Step 23: Click on **Submit** button

Step 23: Click on Submit button

Step 24: After payment, getting success message

# 2. How to Download Receipt?

Step 1: Click on Return to View

Step 2: On bottom of the page, have Payment details

Step 3: Click on **Download** button