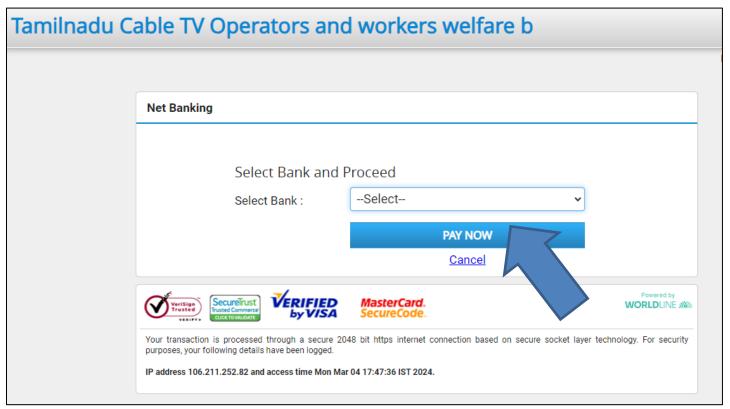

- PUNJAB NATIONAL BANK

- Aminjikarai

- 12345

- 12345678901

Step 19: Accept Declaration and Click on Submit & Pay button

Step 20: Then page redirected to Payment page

Step 21: Select bank & Click on Pay

Step 22: Select Bank and Click on Pay now button

Step 22: Enter Customer id and Transaction Password

Step 23: Click on **Submit** button

Step 23: Click on Submit button

Step 24: After payment, getting success message