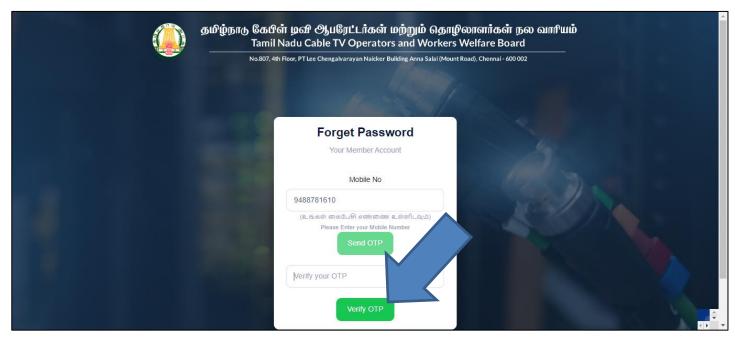

# 5. How to recover password if forgotten?

Step 1: Click on Forgot Password

Step 2: Enter Mobile Number

Step 3: Click on Send OTP