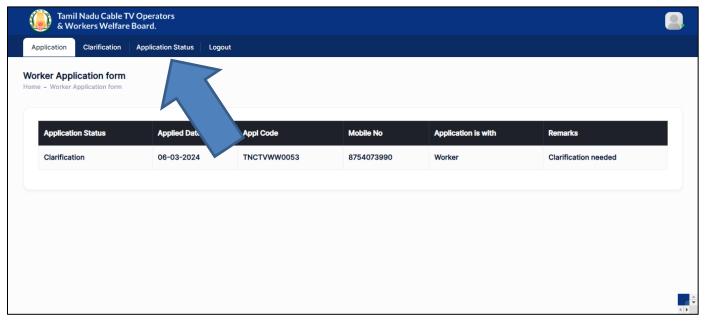

# 3. How to Reply for a Clarification?

Step 1: Click on Clarification

Step 2: Clarification details will listed

# Step 3: Click on Application

Step 4: Update details and Click on Submit button