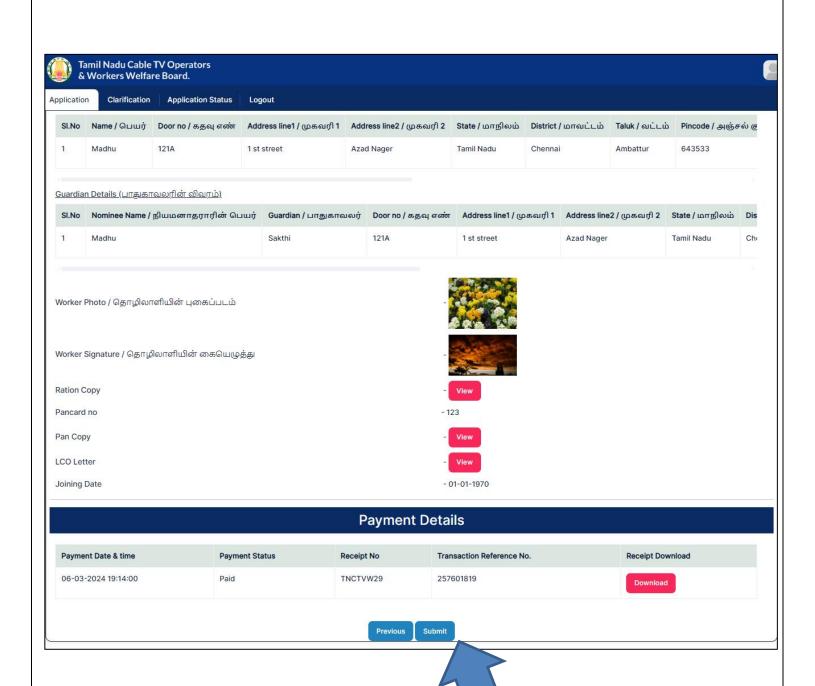

Step 17: Click on Next button

Step 18: Verify your data in Confirmation page

Note: If you want to Edit the data Click on **Previous** button

Application

Clarification Application Status

Logout

- PUNJAB NATIONAL BANK

- Aminjikarai

- 12345

- 12345678901

Step 19: Accept Declaration and Click on Submit & Pay button

Step 20: Then page redirected to Payment page

Step 21: Select bank & Click on Pay

Step 22: Select Bank and Click on Pay now button

Step 22: Enter Customer id and Transaction Password

Step 23: Click on **Submit** button

Step 23: Click on Submit button

Step 24: After payment, getting success message