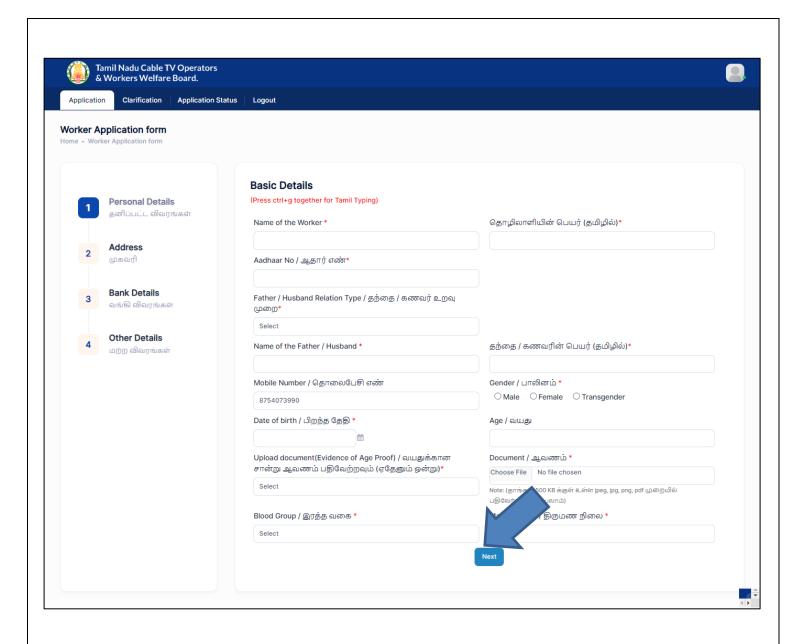

# Step 8: Enter **basic details**

- (i) Enter **Name of the Worker**
- (ii) Enter தொழிலாளியின் பெயர் (தமிழில்)
- (iii) Enter **Aadhaar No / ஆதார் எண்**
- (iv) Select **Father / Husband Relation Type / தந்தை /** கணவர் உறவு முறை
- (v) Enter Name of the Father / Husband
- (vi) Enter தந்தை / கணவரின் பெயர் (தமிழில்)
- (vii) Select **Gender / பாலினம்**
- (viii) Select Date of birth / பிறந்த தேதி
- (ix) Select **document(Evidence of Age Proof) /** வயதுக்கான சான்று ஆவணம் பதிவேற்றவும் (ஏதேனும் ஒன்று)
- (x) Upload **Document / ஆவணம்**
- (xi) Select **Blood Group / இரத்த வகை**
- (xii) Select Marital Status / திருமண நிலை

Step 9: Click on **Next** button