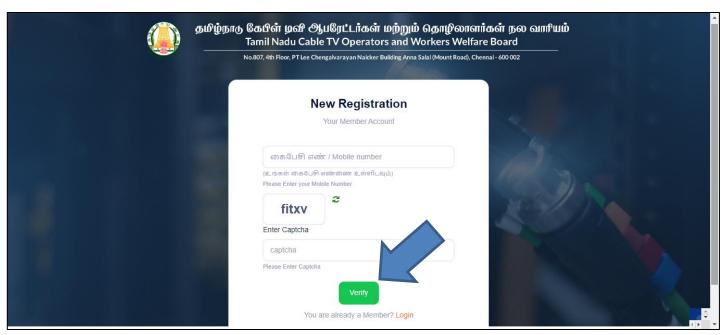

# Step 3: Enter Mobile Number and Captcha

Step 4: Click on Verify button

Step 5: Click on OTP-யைப் பெற/Send OTP

Step 6: Enter **OTP** Received on your Mobile Number and Select **Type of worker** as Worker