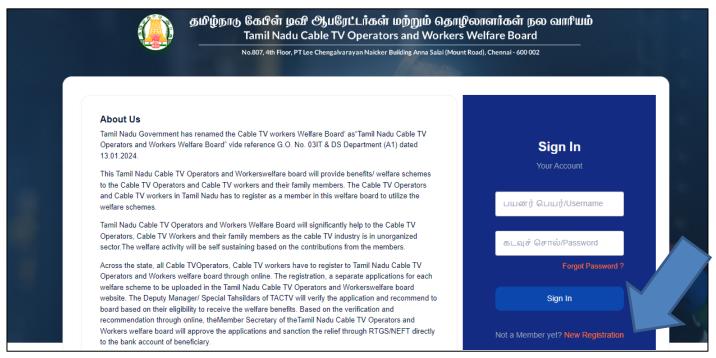

# Step 1: Enter <a href="https://tnctvwb.in/">https://tnctvwb.in/</a> in your browser

# Step 2: Click on New Registration