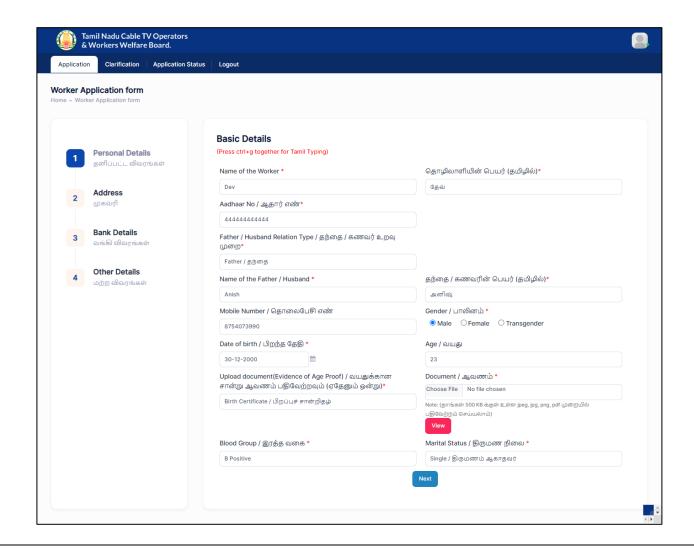

# Step 8: Enter **basic details**

- (i) Enter **Name of the Worker**
- (ii) Enter தொழிலாளியின் பெயர் (தமிழில்)
- (iii) Enter **Aadhaar No / ஆதார் எண்**
- (iv) Select **Father / Husband Relation Type / தந்தை /** கணவர் உறவு முறை
- (v) Enter Name of the Father / Husband
- (vi) Enter தந்தை / கணவரின் பெயர் (தமிழில்)
- (vii) Select **Gender / பாலினம்**
- (viii) Select Date of birth / பிறந்த தேதி
- (ix) Select **document(Evidence of Age Proof) /** வயதுக்கான சான்று ஆவணம் பதிவேற்றவும் (ஏதேனும் ஒன்று)
- (x) Upload **Document / ஆவணம்**
- (xi) Select **Blood Group / இரத்த வகை**
- (xii) Select Marital Status / திருமண நிலை

Step 9: Click on **Next** button