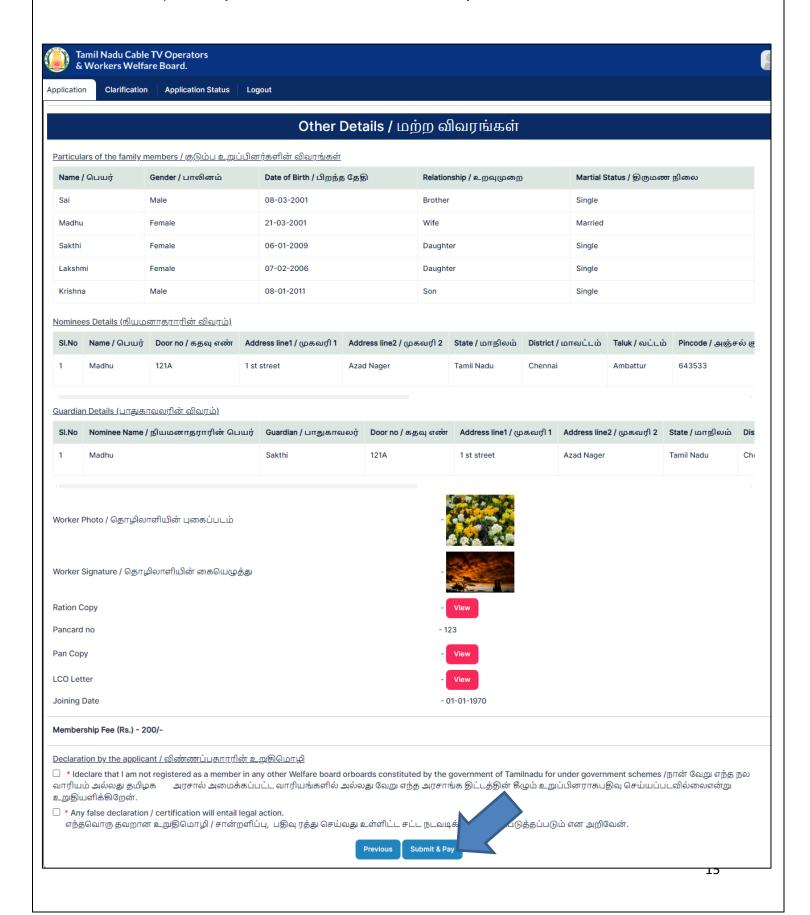

Step 17: Click on Next button

Step 18: Verify your data in Confirmation page

Note: If you want to Edit the data Click on **Previous** button

Application

Clarification Application Status

Logout

# Application Confirmation / விண்ணப்ப உறுதிப்படுத்தல்

# Other Details / மற்ற விவரங்கள்

Particulars of the family members / குடும்ப உறுப்பினர்களின் விவரங்கள்

| Name / பெயர் | Gender / பாலினம் | Date of Birth / பிறந்த தேதி | Relationship / உறவுமுறை | Martial Status / திருமண நிலை |
|--------------|------------------|-----------------------------|-------------------------|------------------------------|
| Sai          | Male             | 08-03-2001                  | Brother                 | Single                       |
| Madhu        | Female           | 21-03-2001                  | Wife                    | Married                      |
| Sakthi       | Female           | 06-01-2009                  | Daughter                | Single                       |
| Lakshmi      | Female           | 07-02-2006                  | Daughter                | Single                       |
| Krishna      | Male             | 08-01-2011                  | Son                     | Single                       |