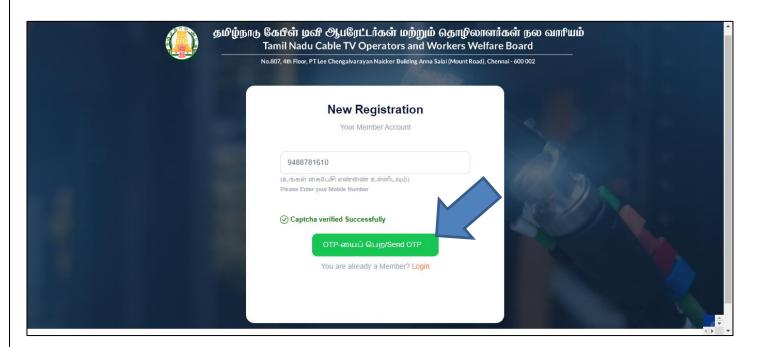

# Step 3: Enter Mobile Number and Captcha

Step 4: Click on Verify button

Step 5: Click on OTP-யைப் பெற/Send OTP

Step 6: Enter **OTP** Received on your Mobile Number and Select **Type of worker** as Worker