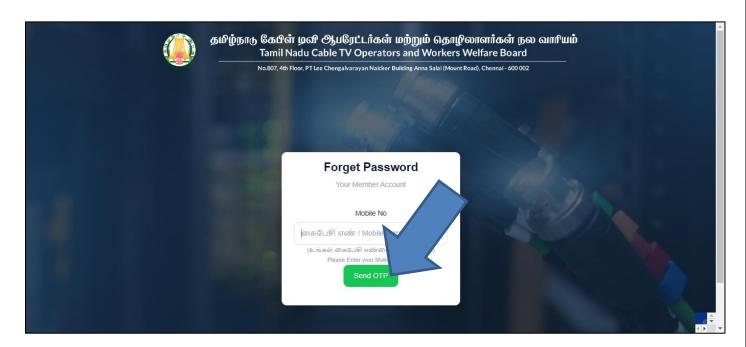

# 5. How to recover password if forgotten?

Step 1: Click on Forgot Password

Step 2: Enter Mobile Number

Step 3: Click on Send OTP