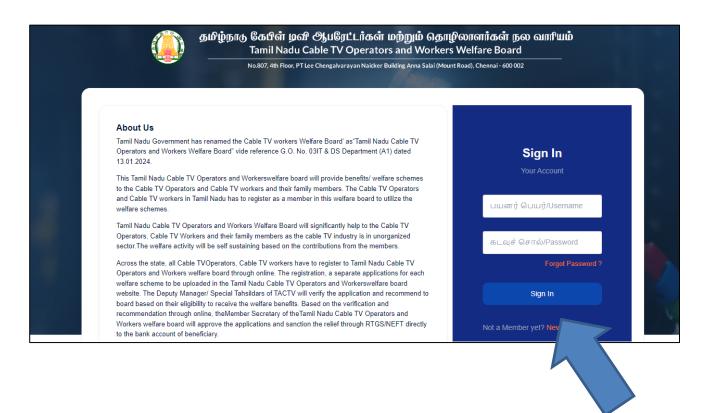

Daughter                | Single                       |
| Krishna      | Male             | 08-01-2011                  | Son                     | Single                       |



# 4. How to View Application Status?

Step 1: Click on Application Status



Step 2: Enter application number

Step 3: Enter Mobile Number

Step 4: Click on **Search** button





# 5. How to recover password if forgotten?

Step 1: Click on Forgot Password



Step 2: Enter Mobile Number

Step 3: Click on Send OTP



# Step 4: Enter **OTP** received on your mobile number

Step 5: Click on Verify OTP



Step 6: Click on Ok



# Step 6: Enter New Password & Confirm Password

# Step 7: Click on Update button





# 6. How to Login as User?

# Step 1: Enter User Name & Password

# Step 2: Click on Sign In button