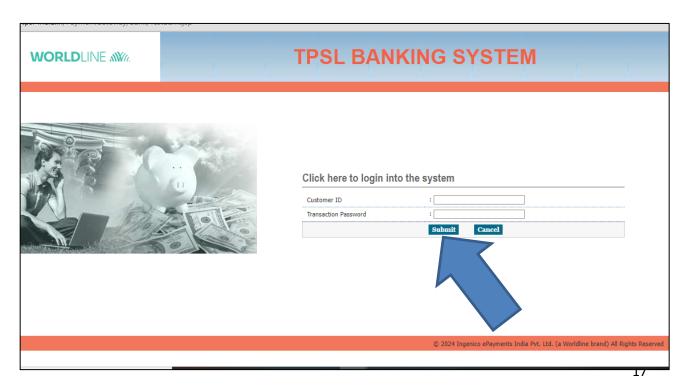

- PUNJAB NATIONAL BANK

- Aminjikarai

- 12345

- 12345678901

Step 19: Accept Declaration and Click on Submit & Pay button

Step 20: Then page redirected to Payment page

Step 21: Select bank & Click on Pay

Step 22: Select Bank and Click on Pay now button

Step 22: Enter Customer id and Transaction Password

Step 23: Click on **Submit** button

Step 23: Click on Submit button

Step 24: After payment, getting success message