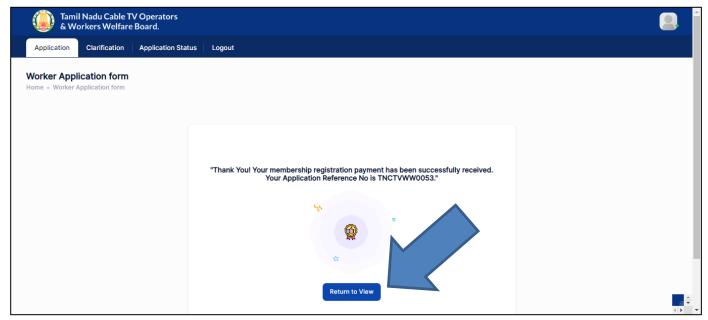

# 3. How to Reply for a Clarification?

Step 1: Click on Clarification

Step 2: Clarification details will listed

# Step 3: Click on Application

Step 4: Update details and Click on Submit button

#### Application Details / oblood oout all oblobly is con-

 Application No
 - TNCTVWW0053

 Application Date
 - 06-03-2024